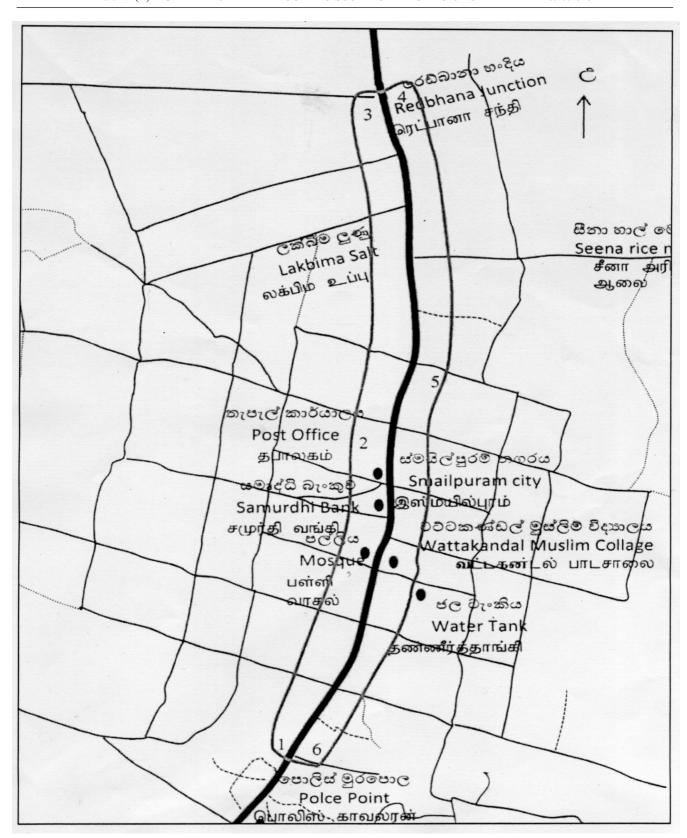

1987 be accepted as developed area/areas and approval of the District Assistant Commissioner of Local Government for Puttalam Administrative district be obtained for the resolution under the Sub-section 9(3) of the above said Pradeshiya Sabha Act.

#### SCHEDULE

#### PART 3

Grama Niladhari Division No. 637 Vattakandal within the limits of Wanathavilluwa Pradeshiya Sabha.

Soth by: The area up to the land of Halid Ummar (1), land of M. O. M. Niyas (6).

West by: The area up to the land of M. O. M. Niyas, (6), S. M. Nisam (5) Link Aqua Farm Estate (4).

East by: The land of Halid Ummar (1), land of M. T. M. Nahar (2) land of W. S. Suranga Perera (3).

North by: From the land of W. S. Suranga (3) up to Link Aqua Farm (4).

Within these boundaries, the areas shown in the following sketch.



#### COLOMBO MUNICIPAL COUNCIL

#### The Butchers Ordinance (Chapter 272)

NOTICE is hereby given under Section 7(2) of the Butchers Ordinance Chapter 272 that the person mentioned in the Schedule herein under, have made application to me for license to carry on the trade of butchers in the premises stated against their names in the Schedule aforesaid for the year 2017.

Any person residing in the limits of the Colombo Municipal Council, who desirous to object to the issue of such licenses should furnish to me in duplicate within fourteen (14) days from the date of this *Gazette* Notification a written statement of the grounds of his or her objection for the issue of the licenses.

#### V. K. A. ANURA,

Municipal Commissioner and Officer Implementing Powers, Duties and Functions of the C