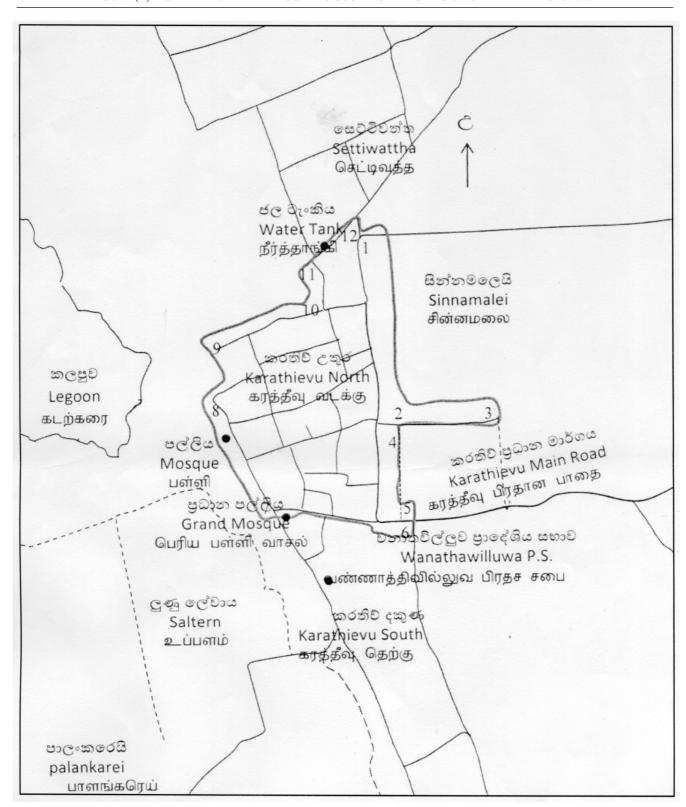

or Puttalam Administrative District be obtained for the resolution under the Sub-section 9(3) of the above said Pradeshiya Sabha Act.

#### SCHEDULE

#### PART I

The Karativu Grama Niladhari Division No. 636 and 635/4 within the limits of Wanathavilluwa Pradeshiya Sabha:

South by: The area from the land of Mr. Abusalif Samsan (6) to the land of Mr. Rauf (7),

West by : From the land of Mr. Rauf (7) up to the house of Mr. K. M. Asath at Pulavar Road,

East by: The area up to the properties of M. A. M. N. Riswan (1) S. M. Kamila and S. M. Kamila (2), A. Sijada (3), K. C. M. Asees (4) M. C. Najeema (5),

North by: The areas up to the lands of A. M. Ilmunisa (9), A. M. Naseeha (10) M. A. Sujeeha Umma (11) F. M. Sifani (12).

Within these boundaries, the areas shown in the following sketch:



#### WANATHAVILLUWA PRADESHIYA SABHA

#### Declaring as a Developed Area

IT is hereby notified to the general public that the decision No. 78 made by the Secretary of Wanathavilluwa Pradeshiya Sabha, as the officer carrying out the duties and functions of the Council, on 02nd day of March 2016 under the virtue of powers of Section 9(3) of the Sub-section (1) of Section 134 of the Pradeshiya Sabha Act, No. 15 of 1987, has been approved by me R. M. B. Jayawardene, the Assistant Commissioner for the Administrative District of Puttalam under and virtue of powers vested in the Assistant Commissioners of Local Governments by the above Sub-section.

R. M. D. JAYAWARDANE,
Assistant Commissioner of Local Government,
Puttalam Administrative District.

Puttalam District Assistant Commissioner of L