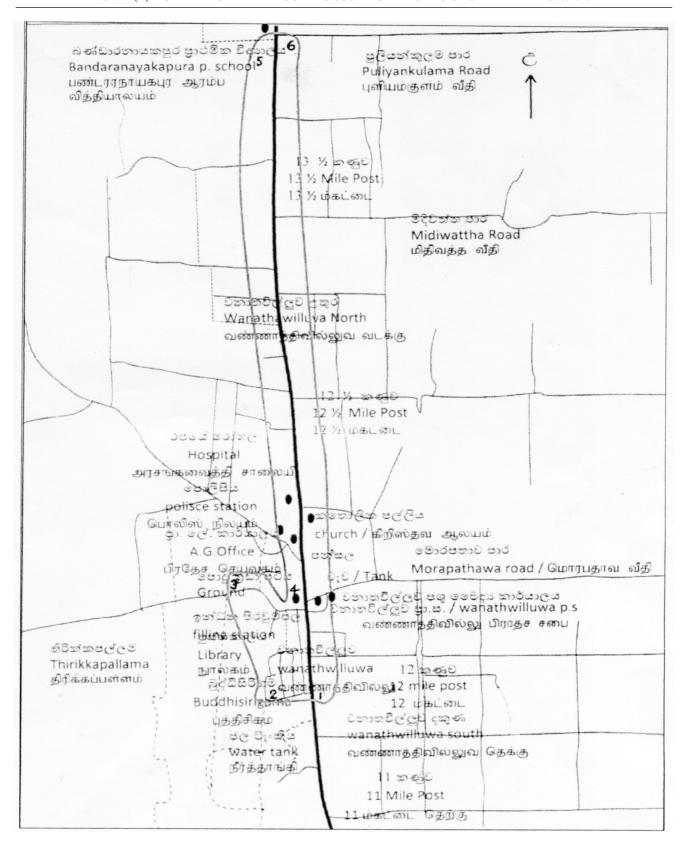

The Karativu Grama Niladhari Divisions No. 636/1 - Wanathavilluwa South and 636/1 and Wanathavilluwa North and 636/5 Bandaranayakapura Grama Niladhari Division within the limits of Puttalam Pradeshiya Sabha :

South by: From the land of P. Sujith Kurera (1) up to property of Priyanga Priyadharshini (2) in Buddhisirigama Road,

West by: The properties of Priyanga Priyadharshini (2), J. M. Upali Perera (3) the land No. 1 of the Wannathavilluwa Pradeshiya Sabha (4), the Northern side of Puttalam - Mannar Road, the property of Mr. N. M. Nisar (5),

East by: From the land of Mr. A. G. Gunasiri (6) to Mr. P. Sujith Kurera (1) in Puttalam - Mannar Road,

North by: From the property of T. M. Nisar (5), up to A. G. Gunasiri (6).

Within these boundaries, the areas shown in the following sketch:



#### WANATHAVILLUWA PRADESHIYA SABHA

#### Declaring as a Developed Area

IT is hereby notified to the general public that the decision No. 78 made by the Secretary of Wannathavillu Pradeshiya Sabha, as the officer carrying out the duties and functions of the Council, on 02nd day of March 2016 under the virtue of powers of Section 9(3) of the Sub-section (1) of Section 134 of the Pradeshiya Sabha Act, No. 15 of 1987, has been approved by me R. M. B. Jayawardene, the Assistant Commissioner for the Administrative District of Puttalam under and virtue of powers vested in the Assistant Commissioners of Local Governments by the above Sub-section.

R. M. D. JAYAWARDANA,
Assistant Commissioner of Local Government,
Puttalam Administrative District.

Puttalam District Assistant Commissioner of Lo