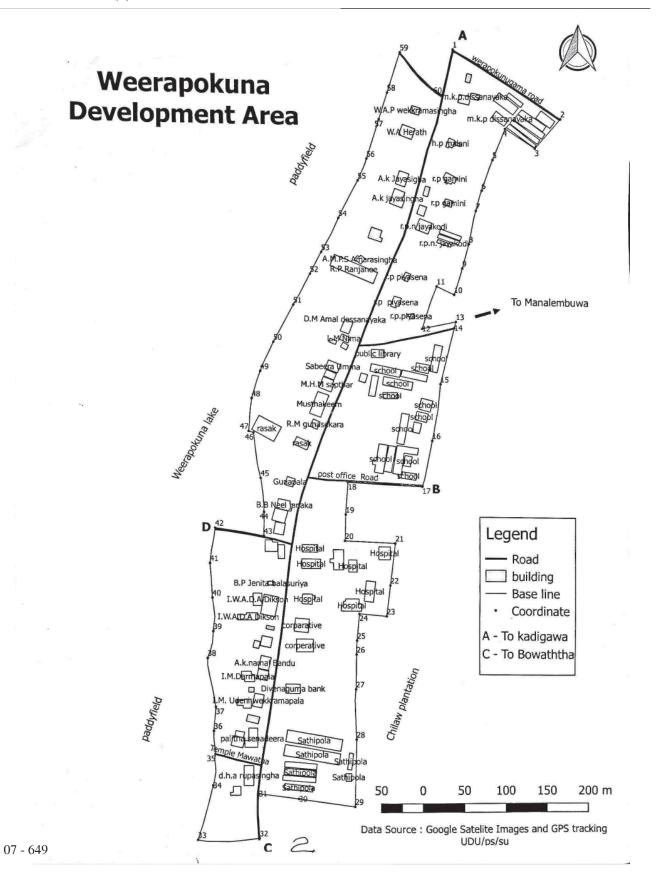

Register of owners of lands bounded by geographycal Coordinates and relevant boundaries in the proposed area to be declared as a developed area situated within the square kilometers 2.68 and 156711.36 meters of perimeter in the Pradeshiya Sabha Bingiriya in Kurunegala District of the North Western Province

#### Coordinate borders on the North/East boundary A to B

|   | Latitude  | Longitude  |                                                                                                                                       |
|---|-----------|------------|---------------------------------------------------------------------------------------------------------------------------------------|
| 1 | 7.6576130 | 79.9906610 | First by lane Weerapokunagama Kadigawa Road Weerapokuna                                                                               |
| 2 | 7.6568860 | 79.9918420 | The land of Mr M. Kamal Prasad including the boundary of the fence behind the land which is bounded by first by road Weerapokunagama. |
| 3 | 7.6565380 | 79.9916310 | Boundary of the rear fence of the land of Mr. M. Kamal Prasad including the land of Mr. M. Kamal Prasad                               |
| 4 | 7.6567780 | 79.991210° | The Boundary of the fence behind the land of Mrs. H. P. Malani and the land of Mr. M. Kamal Prasad.                                   |
| 5 | 7.656480° | 79.9910770 | The land of Mrs. H. P. Malani including the boundary of the fence behind the land                                                     |
| 6 | 7.6561320 | 79.9909680 | The land of Mr. R. P. Gamini Wijethunga including the boundary of the fence behind the land                                           |
| 7 | 7.6558870 | 79.9908930 | The land of Mr. R. P. Gamini Wijethunga including the boundary of the fence behind the land                                           |

|       | Latitude      | Longitude       |                                                                                                                                                       |
|-------|---------------|-----------------|-------------------------------------------------------------------------------------------------------------------------------------------------------|
| 8     | 7.6555560     | 79.9908060      | The land of Mr. R. P. Nimal Jayakody including the boundary of the fence behind the land                                                              |
| 9     | 7.6553300     | 79.9907310      | The land of Mr. R. P. Piyasena including the boundary of the fence behind the land                                                                    |
| 10    | 7.6551360     | 79.9906560      | The land of Mr. R. P. Piyasena including the boundary of the fence behind the land                                                                    |
| 11    | 7.6552060     | 79.9904450      | The land of Mr. R. P. Piyasena including the boundary of the fence behind the land                                                                    |
| 12    | 7.6547840     | 79.9903510      | The land of Mr. R. P. Piyasena including the boundary of the fence behind the land                                                                    |
| 13    | 7.6548800     | 79.9909680      | Weerapokuna Manelembuwa Road                                                                                                                          |
| 14    | 7.6546330     | 79.990663°      | Weerapokuna Manelembuwa Road                                                                                                                          |
| 15    | 7.6539420     | 79.990530°      | The boundary of the fence behined the school land including the school                                                                                |
| 16    | 7.653340°     | 79.9904530      | The boundary of the fence behined the school land including the school                                                                                |
| 17    | 7.6529030     | 79.9903660      | Post Office Road Weerapokuna                                                                                                                          |
| Coord | linate border | s on the east/s | outh boundary B to C                                                                                                                                  |
| 18    | 7.652910°     | 79.9895720      | The land of Mr. D. B. Basnayake including the boundary of the fence behind the land                                                                   |
| 19    | 7.6525910     | 79.9895450      | The land of Mr. D. B. Basnayake including the boundary of the fence behind the land                                                                   |
| 20    | 7.6522910     | 79.9895330      | The land of Mr. D. B. Basnayake including the boundary of the fence behind the land and boundary of the fence at the leftside of Weerapokuna Hospital |
| 21    | 7.6522650     | 79.9900340      | The land of the Weerapokuna Hospital including the boundary of the fence behind the land                                                              |
| 22    | 7.6518450     | 79.9900240      | The land of the Weerapokuna Hospital including the boundary of the fence behind the land                                                              |
| 23    | 7.6514250     | 79.9899830      | The land of the Weerapokuna Hospital including the boundary of the fence behind the land                                                              |
| 24    | 7.6514560     | 79.989540°      | The land of the Cooperative Shop including the boundary of the fence behind the land                                                                  |
| 25    | 7.6512040     | 79.9895380      | The land of the Cooperative Shop including the boundary of the fence behind the land                                                                  |
| 26    | 7.6509540     | 79.9895360      | The land of the Cooperative Shop including the boundary of the fence behind the land                                                                  |
| 27    | 7.6506490     | 79.9895410      | The land of the Samurdhi Bank including the boundary of the fence behind the land                                                                     |
| 28    | 7.6501240     | 79.9895970      | The land of the Weekly Fair Weerapokuna including the boundary of the fence behind                                                                    |

the land

|       | Latitude      | Longitude       |                                                                                                                               |  |
|-------|---------------|-----------------|-------------------------------------------------------------------------------------------------------------------------------|--|
| 29    | 7.6494550     | 79.9896210      | The land of the Weekly Fair Weerapokuna including the boundary of the fence behind the land                                   |  |
| 30    | 7.6494910     | 79.9890210      | Southern Boundary of the fence of Weekly Fair Weerapokuna                                                                     |  |
| 31    | 7.6495680     | 79.9885300      | Bowatta Gurugoda Road                                                                                                         |  |
| 32    | 7.6491290     | 79.9885350      | Bowatta Gurugoda Road                                                                                                         |  |
| Coord | linate border | s on the south  | /west boundary C to D                                                                                                         |  |
| 33    | 7.6491410     | 79.9878960      | The land of Mr. R. H. A. Rupasinghe including the boundary of the fence behind the land (at the boundary of the paddy field). |  |
| 34    | 7.6495940     | 79.9880630      | The land of Mr. R. H. A. Rupasinghe including the boundary of the fence behind the land (at the boundary of the paddy field). |  |
| 35    | 7.6499730     | 79.9880850      | Vihara Mawatha Weerapokuna (up to the starting point of the Paddy field)                                                      |  |
| 36    | 7.6502110     | 79.988063°      | The land of Mr. Palitha Senadheera including the boundary of the fence behind the land                                        |  |
| 37    | 7.6505680     | 79.9880820      | The land of Mr. I. M. Udeni Wickramapala including the boundary of the fence behind the land                                  |  |
| 38    | 7.6509950     | 79.9880290      | The land of Mr. I. M. Dharmapala including the boundary of the fence behind the land                                          |  |
| 39    | 7.6512970     | 79.9880460      | The land of Mr. A. K. Namal Bandu Athukorala including the boundary of the fence behind the land                              |  |
| 40    | 7.6516380     | 79.9880460      | The land of Mr. I. W. A. D. Anura Dikson including the boundary of the fence behind the land                                  |  |
| 41    | 7.6519830     | 79.9880510      | The land of Mrs. B. P. Jenita Balasooriya including the boundary of the fence behind the land                                 |  |
| 42    | 7.6524120     | 79.9880820      | Bund of the Weerapokuna Tank                                                                                                  |  |
| Coord | linate border | s on the west/i | north boundary D to A                                                                                                         |  |
| 43    | 7.6523980     | 79.9884500      | The land of Mrs. I. W. A. D. R. Kumudini Lorance including the boundary of the fence behind the land                          |  |
| 44    | 7.6525850     | 79.9884550      | The land of Mr. B. B. Neel Janaka including the boundary of the fence behind the land                                         |  |
| 45    | 7.6529570     | 79.9884190      | The land of Mr. Gunapala including the boundary of the fence behind the land                                                  |  |

|    | Latitude  | Longitude  |                                                                                                               |  |
|----|-----------|------------|---------------------------------------------------------------------------------------------------------------|--|
| 46 | 7.6534440 | 79.9884460 | The land of Mr. Anura including the boundary of the fence behind the land                                     |  |
| 47 | 7.6536260 | 79.9884020 | The land of Mr. Rasak including the boundary of the fence behind the land                                     |  |
| 48 | 7.6538880 | 79.9885370 | The land of Mr. R. M. Gunasekara Rathnayaka including the boundary of the fence behind the land and including |  |
| 49 | 7.6540640 | 79.9886350 | The land of Mr. Musthakeem including the boundary of the fence behind the land and including                  |  |
| 50 | 7.6543950 | 79.9887970 | The land of Mrs. Sabeera Umma including the boundary of the fence behind the land                             |  |
| 51 | 7.6547170 | 79.988969  | The land of Mr. D. M. Amal Dissanayake including the boundary of the fence behind the land                    |  |
| 52 | 7.6551360 | 79.9891560 | The land of Mr. D. M. Amal Dissanayake including the boundary of the fence behind the land                    |  |
| 53 | 7.6553670 | 79.9892820 | The land of Mrs. R. P. Ranjani including the boundary of the fence behind the land                            |  |
| 54 | 7.6557770 | 79.9894690 | The land of Mrs. B. P. Jenita Balasooriya including the boundary of the fence behind the land                 |  |
| 55 | 7.6562140 | 79.9896100 | The land of Mr. A. K. Jayasinghe including the boundary of the fence behind the land                          |  |
| 56 | 7.6565210 | 79.9896800 | The land of Mr. A. K. Jayasinghe including the boundary of the fence behind the land                          |  |
| 57 | 7.656910° | 79.9898120 | The land of Mr. W. A. Herath Wickramasinghe including the boundary of the fence behind the land               |  |
| 58 | 7.6572380 | 79.9898700 | The land of Mr. W. A. P. Wickramasinghe including the boundary of the fence behind the land                   |  |
| 59 | 7.6575110 | 79.9899560 | 100 Meters at the boundary of the fence at the left side of the Farm Land in Wee Hena                         |  |
| 60 | 7.6571380 | 79.9905410 | Gurugoda Weerapokuna Road                                                                                     |  |