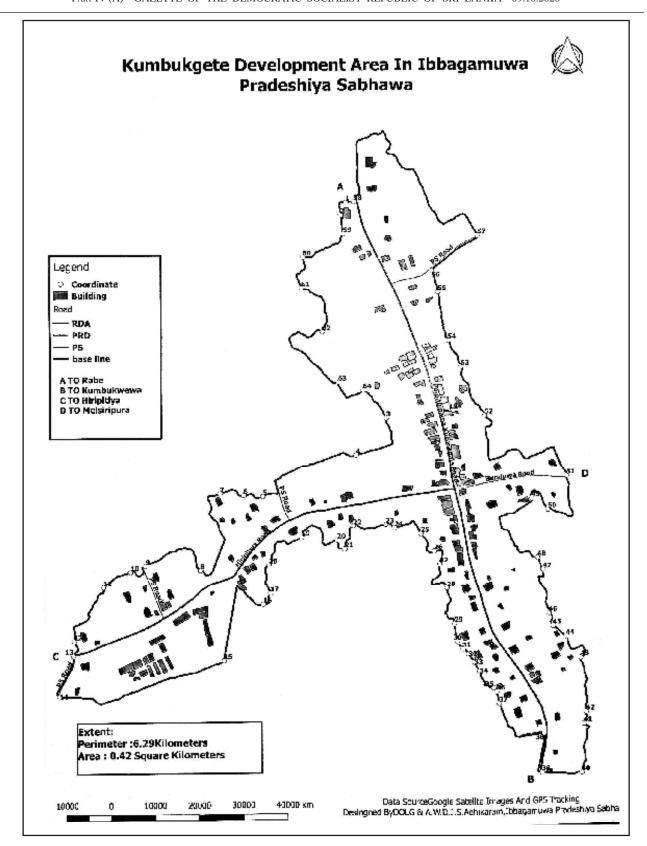

#### RESOLUTION

Pradeshiya Sabha, Ibbagamuwa has taken measures to expand services at the highest level within the area of authority of Pradeshiya Sabha Ibbagamuwa which is depicted and specified in the following map and Schedule, by virtue of powers vested in the Pradeshiya Sabha Ibbagamuwa under Section 134 (1) of Pradeshiya Sabha Act, No. 15 of 1987, and therefore Pradeshiya Sabha Ibbagamuwa proposes that the said area should be adopted as a developed area and action should be taken to get the approval of the Assistant Commissioner of Local Government in Kurunegala District for the said adoption of resolution.

#### Schedule

List of names of the owners of geographical coordinators and boundaries of the proposed area to be declared as a developed area in extent of Square Kilometers 0.42 and perimeter of 6.29 Kilometers in Kumbukgate town situated within the area of authority of Pradeshiya Sabha Ibbagamuwa in Kurunegala District of the North Western Province.

#### Kumbukgate

| Se. No. | Latitude  | Longitude  | Description of Boundary                  |
|---------|-----------|------------|------------------------------------------|
| 1       | 7.681383° | 80.423099° | Behind the garden of Mr. S.M. Loku Banda |
| 2       | 7.681122° | 80.423011° | Behind the "Karakara" restaurant         |
| 3       | 7.677320° | 80.423837° | Agrarian Services Centre                 |
| 4       | 7.676639° | 80.423267° | Assessment tax 28 Paddy Field            |

| Se. No. | Latitude  | Longitude  | Description of Boundary                                                  |
|---------|-----------|------------|--------------------------------------------------------------------------|
| 5       | 7.675875° | 80.421522° | Behind the house Assessment tax No. 50 of Mr. Amarasinghe                |
| 6       | 7.675908° | 80.421197° | Behind the house Assessment tax No. 50/04 of Mrs. Priyani                |
| 7       | 7.675937° | 80.420741° | Behind the house Assessment tax No. 56 of Mr. H.G. Karolis               |
| 8       | 7.674501° | 80.420351° | Behind the house Assessment tax No. 62 of Mr. S.M. Sandanayaka           |
| 9       | 7.674560° | 80.419352° | Behind the house Assessment tax No.72/01 of Mrs. S. M. Gunarathna Menike |
| 10      | 7.674453° | 80.419050° | Behind the property Assessment tax No.76                                 |
| 11      | 7.674188° | 80.418566° | Behind the property Assessment tax No. 78 of Mr. S.M. Kiri Banda         |
| 12      | 7.673210° | 80.418002° | Behind the property Assessment tax No. 90 of Mr. H.M. Kiri Banda         |
| 13      | 7.672933° | 80.417994° | At the end of collecting Assessment tax of Hiripitiya Road               |
| 14      | 7.672167° | 80.417750° | Behind the property Assessment tax No. 51/01 of Mr. Priyan               |
| 15      | 7.672816° | 80.420785° | Behind the property Assessment tax No. 45                                |
| 16      | 7.673852° | 80.421524° | Behind the property Assessment tax No. 39/B                              |
| 17      | 7.674033° | 80.421660° | Behind the property Assessment tax No. 39/A                              |
| 18      | 7.674586° | 80.421617° | Behind the house No.39 of Mr. Karunathilaka                              |
| 19      | 7.675114° | 80.422271° | Behind the property Assessment tax No. 33                                |
| 20      | 7.675048° | 80.422907° | Behind the police Station of Kumbukgate                                  |
| 21      | 7.674883° | 80.423039° | Behind the land of Mr. Wickramanayaka                                    |
| 22      | 7.675308° | 80.423198° | Behind the house Assessment tax No. 21 of Mr. R.M. Karunarathna (Owner)  |
| 23      | 7.675345° | 80.423821° | Assessment tax No. 17 Paddy Field                                        |
| 24      | 7.675286° | 80.423992° | Behind the land situated "Sanasa" Bank in Kumbukgate                     |
| 25      | 7.675251° | 80.424448° | Behind the land Assessment tax No. 24 situated the bar in Kumbukgate     |
| 26      | 7.674834° | 80.424711° | Behind the Community Hall                                                |
| 27      | 7.674597° | 80.424741° | Behind the property of Assessment tax No. 48/01/A                        |
| 28      | 7.674147° | 80.424868° | Behind the post Office                                                   |
| 29      | 7.673445° | 80.425089° | Behind the property Assessment tax No. 72                                |
| 30      | 7.673137° | 80.425138° | Behind the property Assessment tax No. 76                                |
| 31      | 7.673008° | 80.425232° | Behind the property Assessment tax No. 80                                |
| 32      | 7.672921° | 80.425341° | Behind the property Assessment Tax No. 82                                |
| 33      | 7.672774° | 80.425446° | Behind the property Assessment Tax No. 84                                |

| Se. No. | Latitude  | Longitude  | Description of Boundary                                              |
|---------|-----------|------------|----------------------------------------------------------------------|
| 34      | 7.672617° | 80.425521° | Behind the property Assessment Tax No. 86                            |
| 35      | 7.672298° | 80.425799° | Behind the property Assessment tax No. 88                            |
| 36      | 7.672232° | 80.425846° | Behind the property Assessment tax No. 90                            |
| 37      | 7.672012° | 80.425899° | Behind the property Assessment tax No. 92 of Mr. Nimal Kumara        |
| 38      | 7.671459° | 80.426728° | Near the house of Mr. Piyasena                                       |
| 39      | 7.670735° | 80.426700° | At the end of collecting Assessment tax of Kurunegala Road           |
| 40      | 7.670717° | 80.427426* | Behind the property Assessment tax No. 115                           |
| 41      | 7.671637° | 80.427461* | Behind the property Assessment tax No. 115                           |
| 42      | 7.671834° | 80.427513° | Behind the property Assessment tax No. 107/01                        |
| 43      | 7.672838° | 80.427427° | Behind the Blocking out Assessment tax No. 95 of Gunasekara          |
| 44      | 7.673243° | 80.427148° | Behind the property of Tax N Assessment Assessment tax.<br>No. 83/02 |
| 45      | 7.673428° | 80.426922° | Behind the property of Assessment tax No. 83/01                      |
| 46      | 7.673662° | 80.426841° | Behind the property of Assessment tax No. 73                         |
| 47      | 7.674531° | 80.426589° | Behind the property Assessment tax No. 61 of Mrs. Wimalawathi        |
| 48      | 7.674702° | 80.426530° | Behind the property of Assessment tax No. 59 of Mr. Mallawaarachchi  |
| 49      | 7.675811° | 80.426445° | Behind the land of Carpentry School in Kumbukgate                    |
| 50      | 7.675602° | 80.426844° | Behind the house of Mr. Jayathilaka                                  |
| 51      | 7.676211° | 80.427191° | At the boundary of Boraluwa Road                                     |
| 52      | 7.677355° | 80.425669° | Behind the Dialog Tower                                              |
| 53      | 7.678308° | 80.425224° | Behind the property of Mr. Kaleel                                    |
| 54      | 7.678780° | 80.424995° | Behind the house Assessment tax No. 16 of Mr. Rathnasena             |
| 55      | 7.679650° | 80.424819° | Behind the land of "Tidy" Pre School                                 |
| 56      | 7.680064° | 80.424702° | Behind the land Assessment tax No. 100 of Mr. Wijethissa             |
| 57      | 7.680716° | 80.425571° | At the boundary of Galwewa Road                                      |
| 58      | 7.681367° | 80.423262° | At the boundary of Polpithigama Road                                 |
| 59      | 7.680763° | 80.423064° | Near the Lake                                                        |
| 60      | 7.680331° | 80.422301° | Near the Lake                                                        |
| 61      | 7.679754° | 80.422269° | Near the Lake                                                        |
| 62      | 7.678938° | 80.422659° | Near the Lake                                                        |
| 63      | 7.677992° | 80.422957° | Near the Paddy Field                                                 |
| 64      | 7.677853° | 80.423064° | Near the Paddy Field                                                 |