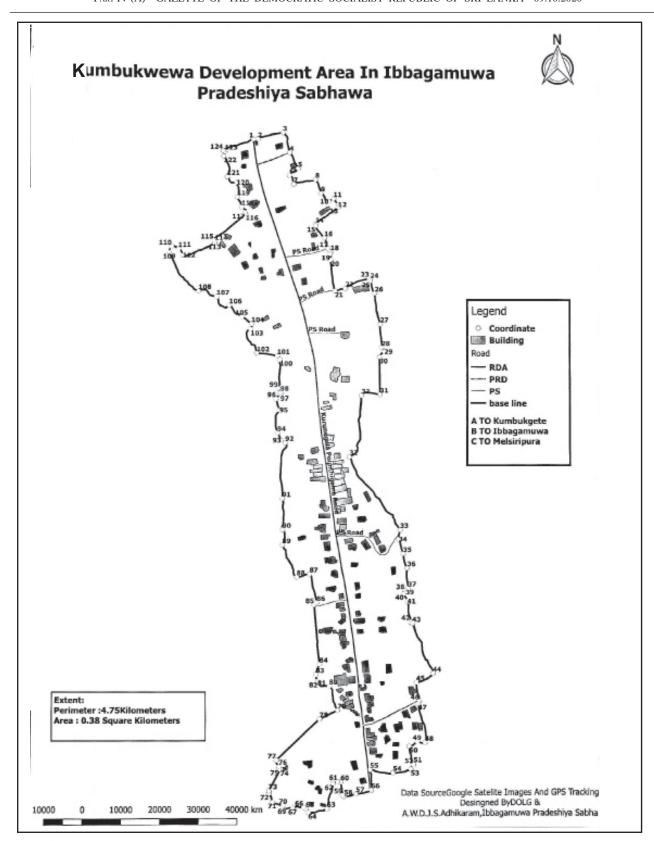

#### RESOLUTION

Pradeshiya Sabha, Ibbagamuwa has taken measures to expand services at the highest level within the area of authority of Pradeshiya Sabha Ibbagamuwa which is depicted and specified in the following map and schedule, by virtue of powers vested in the Pradeshiya Sabha Ibbagamuwa under Section .134.(1) of Pradeshiya Sabha Act, No. 15 of 1987, and therefore Pradeshiya Sabha Ibbagamuwa proposes that the said area should be adopted as a developed area and action should be taken to get the approval of the Assistant Commissioner of Local Government in Kurunegala district for the said adoption of resolution.

#### Schedule

List of names of the owners of geographical coordinators and boundaries of the proposed area to be declared as a developed area in extent of Square Kilometers 0.38 and perimeter of 4.75 Kilometers in Kumbukwewa town situated within the area of authority of Pradeshiya Sabha Ibbagamuwa in Kurunegala District of the North Western Province.

#### Description of Latitude and Longitude places Kumbukwewa Zone

|   | Latitude  | Longitude  | Description of Boundary                                                   |
|---|-----------|------------|---------------------------------------------------------------------------|
| 1 | 7.643516° | 80.432636° | At the end of collecting assessment tax of Madagalla Polpithigama<br>Road |
| 2 | 7.643527° | 80.432730° | Behind the property of assessment tax No. 152/B                           |
| 3 | 7.643663° | 80.433265° | Behind the property of assessment tax No. 148/05                          |
| 4 | 7.643242° | 80.433413° | At the end of collecting assessment tax of Hathare ela Road               |
| 5 | 7.642895° | 80.433598° | Behind the house of assessment tax No. 148/05 of Mr. Amarasingha          |
| 6 | 7.642748° | 80.433406° | Behind the property of assessment tax No. 148/A of Mr. Charlis            |
| 7 | 7.642549° | 80.433501° | Behind the property of Mr. Charlis                                        |

| Latitude  | Longitude                                                                                                                                                                                                                             | Description of Boundary                                                                                                                                                                                                                                                                                                                                                                                                                                                                                                                                                                                                                                                                                                                                                                                                                                                                                                                                                                                                                      |
|-----------|---------------------------------------------------------------------------------------------------------------------------------------------------------------------------------------------------------------------------------------|----------------------------------------------------------------------------------------------------------------------------------------------------------------------------------------------------------------------------------------------------------------------------------------------------------------------------------------------------------------------------------------------------------------------------------------------------------------------------------------------------------------------------------------------------------------------------------------------------------------------------------------------------------------------------------------------------------------------------------------------------------------------------------------------------------------------------------------------------------------------------------------------------------------------------------------------------------------------------------------------------------------------------------------------|
| 7.642657° | 80.433960°                                                                                                                                                                                                                            | Behind the property of Mr. Charlis                                                                                                                                                                                                                                                                                                                                                                                                                                                                                                                                                                                                                                                                                                                                                                                                                                                                                                                                                                                                           |
| 7.642365° | 80.434081°                                                                                                                                                                                                                            | Behind the property of Mr. Charlis                                                                                                                                                                                                                                                                                                                                                                                                                                                                                                                                                                                                                                                                                                                                                                                                                                                                                                                                                                                                           |
| 7.642192° | 80.434254°                                                                                                                                                                                                                            | Behind the house of assessment tax No. 136 of Mr. Herath                                                                                                                                                                                                                                                                                                                                                                                                                                                                                                                                                                                                                                                                                                                                                                                                                                                                                                                                                                                     |
| 7.642250° | 80.434351°                                                                                                                                                                                                                            | Behind the house of assessment tax No. 136 of Mr. Herath                                                                                                                                                                                                                                                                                                                                                                                                                                                                                                                                                                                                                                                                                                                                                                                                                                                                                                                                                                                     |
| 7.642124° | 80.434445°                                                                                                                                                                                                                            | Behind the house of assessment tax No. 136 of Mr. Herath                                                                                                                                                                                                                                                                                                                                                                                                                                                                                                                                                                                                                                                                                                                                                                                                                                                                                                                                                                                     |
| 7.642068° | 80.434445°                                                                                                                                                                                                                            | Behind the house of assessment tax No. 136 of Mr. Herath                                                                                                                                                                                                                                                                                                                                                                                                                                                                                                                                                                                                                                                                                                                                                                                                                                                                                                                                                                                     |
| 7.641702° | 80.433959°                                                                                                                                                                                                                            | Behind the property of Tax No. 124/A near the sub way                                                                                                                                                                                                                                                                                                                                                                                                                                                                                                                                                                                                                                                                                                                                                                                                                                                                                                                                                                                        |
| 7.641671° | 80.433963°                                                                                                                                                                                                                            | Behind the property of assessment tax No. 124/A of Mr. Sunil Bandara                                                                                                                                                                                                                                                                                                                                                                                                                                                                                                                                                                                                                                                                                                                                                                                                                                                                                                                                                                         |
| 7.641411° | 80.434152°                                                                                                                                                                                                                            | Near the paddy field                                                                                                                                                                                                                                                                                                                                                                                                                                                                                                                                                                                                                                                                                                                                                                                                                                                                                                                                                                                                                         |
| 7.641171° | 80.434232°                                                                                                                                                                                                                            | Near the paddy field                                                                                                                                                                                                                                                                                                                                                                                                                                                                                                                                                                                                                                                                                                                                                                                                                                                                                                                                                                                                                         |
| 7.641113° | 80.434283°                                                                                                                                                                                                                            | Near the paddy field                                                                                                                                                                                                                                                                                                                                                                                                                                                                                                                                                                                                                                                                                                                                                                                                                                                                                                                                                                                                                         |
| 7.641068° | 80.434271°                                                                                                                                                                                                                            | Near the paddy field                                                                                                                                                                                                                                                                                                                                                                                                                                                                                                                                                                                                                                                                                                                                                                                                                                                                                                                                                                                                                         |
| 7.640940° | 80.434289°                                                                                                                                                                                                                            | Near the paddy field                                                                                                                                                                                                                                                                                                                                                                                                                                                                                                                                                                                                                                                                                                                                                                                                                                                                                                                                                                                                                         |
| 7.640272° | 80.434376°                                                                                                                                                                                                                            | At the end of collecting assessment tax of middle Ela yaya Road                                                                                                                                                                                                                                                                                                                                                                                                                                                                                                                                                                                                                                                                                                                                                                                                                                                                                                                                                                              |
| 7.640331° | 80.434597°                                                                                                                                                                                                                            | At the Beginning point of property of assessment tax No. 104/06                                                                                                                                                                                                                                                                                                                                                                                                                                                                                                                                                                                                                                                                                                                                                                                                                                                                                                                                                                              |
| 7.640544° | 80.435108°                                                                                                                                                                                                                            | Behind the property of assessment tax No. 104/06                                                                                                                                                                                                                                                                                                                                                                                                                                                                                                                                                                                                                                                                                                                                                                                                                                                                                                                                                                                             |
| 7.640521° | 80.435132°                                                                                                                                                                                                                            | Behind the property of assessment tax No. 104/06                                                                                                                                                                                                                                                                                                                                                                                                                                                                                                                                                                                                                                                                                                                                                                                                                                                                                                                                                                                             |
| 7.640496° | 80.435132°                                                                                                                                                                                                                            | Behind the property of assessment tax No. 104/06                                                                                                                                                                                                                                                                                                                                                                                                                                                                                                                                                                                                                                                                                                                                                                                                                                                                                                                                                                                             |
| 7.640411° | 80.435161°                                                                                                                                                                                                                            | Behind the property of assessment tax No. 104/06                                                                                                                                                                                                                                                                                                                                                                                                                                                                                                                                                                                                                                                                                                                                                                                                                                                                                                                                                                                             |
| 7.639572° | 80.435344°                                                                                                                                                                                                                            | Behind the property of assessment tax No. 104/06                                                                                                                                                                                                                                                                                                                                                                                                                                                                                                                                                                                                                                                                                                                                                                                                                                                                                                                                                                                             |
| 7.639058° | 80.435374°                                                                                                                                                                                                                            | Behind the property of assessment tax No. 104/02                                                                                                                                                                                                                                                                                                                                                                                                                                                                                                                                                                                                                                                                                                                                                                                                                                                                                                                                                                                             |
| 7.638986° | 80.435427°                                                                                                                                                                                                                            | Behind the property of assessment tax No. 104/02                                                                                                                                                                                                                                                                                                                                                                                                                                                                                                                                                                                                                                                                                                                                                                                                                                                                                                                                                                                             |
| 7.638871° | 80.435319°                                                                                                                                                                                                                            | Behind the property of assessment tax No. 104/02                                                                                                                                                                                                                                                                                                                                                                                                                                                                                                                                                                                                                                                                                                                                                                                                                                                                                                                                                                                             |
| 7.638108° | 80.435322°                                                                                                                                                                                                                            | Near the paddy field                                                                                                                                                                                                                                                                                                                                                                                                                                                                                                                                                                                                                                                                                                                                                                                                                                                                                                                                                                                                                         |
| 7.636764° | 80.434689°                                                                                                                                                                                                                            | Behind "Gayan Motors"                                                                                                                                                                                                                                                                                                                                                                                                                                                                                                                                                                                                                                                                                                                                                                                                                                                                                                                                                                                                                        |
| 7.635198° | 80.435771°                                                                                                                                                                                                                            | Behind the Kumbukwewa School                                                                                                                                                                                                                                                                                                                                                                                                                                                                                                                                                                                                                                                                                                                                                                                                                                                                                                                                                                                                                 |
| 7.634993° | 80.435743°                                                                                                                                                                                                                            | Behind the Kumbukwewa School                                                                                                                                                                                                                                                                                                                                                                                                                                                                                                                                                                                                                                                                                                                                                                                                                                                                                                                                                                                                                 |
| 7.634689° | 80.435836°                                                                                                                                                                                                                            | Behind the Kumbukwewa School                                                                                                                                                                                                                                                                                                                                                                                                                                                                                                                                                                                                                                                                                                                                                                                                                                                                                                                                                                                                                 |
| 7.634387° | 80.435920°                                                                                                                                                                                                                            | Behind the house of assessment tax 71/10 of Mrs. Kusumawathi                                                                                                                                                                                                                                                                                                                                                                                                                                                                                                                                                                                                                                                                                                                                                                                                                                                                                                                                                                                 |
| 7.633957° | 80.435937°                                                                                                                                                                                                                            | Behind the property of assessment tax No. 70/12                                                                                                                                                                                                                                                                                                                                                                                                                                                                                                                                                                                                                                                                                                                                                                                                                                                                                                                                                                                              |
| 7.633907° | 80.435861°                                                                                                                                                                                                                            | Behind the property of assessment tax No. 70/12                                                                                                                                                                                                                                                                                                                                                                                                                                                                                                                                                                                                                                                                                                                                                                                                                                                                                                                                                                                              |
| 7.633876° | 80.435883°                                                                                                                                                                                                                            | Behind the property of assessment tax No. 70/12                                                                                                                                                                                                                                                                                                                                                                                                                                                                                                                                                                                                                                                                                                                                                                                                                                                                                                                                                                                              |
|           | 7.642657° 7.642365° 7.642192° 7.642250° 7.642124° 7.642068° 7.641702° 7.641671° 7.641113° 7.641113° 7.640940° 7.640272° 7.640521° 7.640541° 7.639572° 7.639058° 7.638871° 7.638108° 7.634993° 7.634993° 7.634993° 7.634997° 7.633907° | 7.642657°         80.433960°           7.642365°         80.434081°           7.642192°         80.434254°           7.642250°         80.4344351°           7.642124°         80.434445°           7.642068°         80.4334445°           7.641702°         80.433959°           7.641671°         80.433963°           7.641671°         80.434232°           7.641111°         80.434232°           7.641068°         80.434271°           7.640940°         80.434289°           7.640272°         80.434376°           7.64031°         80.435108°           7.640521°         80.435132°           7.640496°         80.435132°           7.640496°         80.435132°           7.639058°         80.435344°           7.638986°         80.435344°           7.638986°         80.435342°           7.638986°         80.435319°           7.634689°         80.435743°           7.634689°         80.435836°           7.634993°         80.435920°           7.633957°         80.435861°           7.633907°         80.435861° |

|    | Latitude  | Longitude  | Description of Boundary                                                                                |
|----|-----------|------------|--------------------------------------------------------------------------------------------------------|
| 40 | 7.633850° | 80.435841° | Behind the property of assessment tax No. 70/12                                                        |
| 41 | 7.633692° | 80.435913° | Behind the property of assessment tax No. 42                                                           |
| 42 | 7.633255° | 80.435965° | Behind the property of assessment tax No. 42                                                           |
| 43 | 7.633222° | 80.436022° | Behind the house of assessment tax No.38 Mr. Deepani Nishantha                                         |
| 44 | 7.632183° | 80.436440° | Behind the water tank                                                                                  |
| 45 | 7.632005° | 80.436080° | Behind the property of assessment tax No. 33                                                           |
| 46 | 7.631591° | 80.436183° | At the end of collecting assessment tax of Thihawa road                                                |
| 47 | 7.631540° | 80.436162° | Right side fence of the house of assessment tax No. 32 of Mr. N.R. Dissanayaka                         |
| 48 | 7.630733° | 80.436302° | Beginning of Ibbagamuwa road left behind the house of assessment tax<br>No. 19/12 of Mrs. Dingiri Amma |
| 49 | 7.630647° | 80.435964° | Beginning of Ibbagamuwa road left behind the house No. 19/12 of Mrs. Dingiri Amma                      |
| 50 | 7.630643° | 80.435961° | Beginning of Ibbagamuwa road left behind the house of assessment tax<br>No. 19/12 of Mrs. Dingiri Amma |
| 51 | 7.630262° | 80.436057° | Behind the property of assessment tax No. 19/03 of Mr. Karunarathna                                    |
| 52 | 7.630249° | 80.436059° | Behind the house situated near the property of assessment tax No. 19/04 of Mr. Karunarathna            |
| 53 | 7.630149° | 80.436016° | Near the Kumbukwewa Lake                                                                               |
| 54 | 7.630069° | 80.435625° | Near the cannel                                                                                        |
| 55 | 7.630129° | 80.435132° | At the end of collecting Assessment tax of Kurunegala - Polpithigama road                              |
| 56 | 7.629707° | 80.435172° | At the end of collecting Assessment tax of Kurunegala - Polpithigama road                              |
| 57 | 7.629622° | 80.434843° | Faddy field near the Coconut saw mill                                                                  |
| 58 | 7.629569° | 80.434590° | Near the Paddy Field                                                                                   |
| 59 | 7.629600° | 80.434558° | Near the Paddy Field                                                                                   |
| 60 | 7.629868° | 80.434511° | Near the Paddy Field                                                                                   |
| 61 | 7.629873° | 80.434448° | In front of the house of assessment tax No. 20/4 of Mr. Dayarathna                                     |
| 62 | 7.629834° | 80.434350  | In front of the house of assessment tax No. 20/4 of Mr. Dayarathna                                     |
| 63 | 7.629317° | 80.434231° | In front of the house of assessment tax No. 20/6 of Mrs. Muthumenike                                   |
| 64 | 7.629251° | 80.433831° | In front of the house of assessment tax No. 20/6 of Mrs. Muthumenike                                   |
| 65 | 7.629325° | 80.433779° | In front of the house of assessment tax No. 20/6 of Mrs. Muthumenike                                   |
| 66 | 7.629352° | 80.433729° | In front of the house of assessment tax No. 20/6 of Mrs. Muthumenike                                   |
| 67 | 7.629338° | 80.433500  | In front of the house of assessment tax No. 20/6 of Mrs. Muthumenike                                   |
| 68 | 7.629314° | 80.433304° | In front of the house of assessment tax No. 20/6 of Mrs. Muthumenike                                   |

|    | Latitude  | Longitude  | Description of Boundary                                                   |
|----|-----------|------------|---------------------------------------------------------------------------|
| 69 | 7.629351° | 80.433280  | Left side fence of the land of assessment tax No. 20/2 of Mrs. Ran Menike |
| 70 | 7.629392° | 80.433303° | Left side fence of the land of assessment tax No. 20/2 of Mrs. Ran Menike |
| 71 | 7.629429° | 80.433111° | Left side fence of the land of assessment tax No. 20/2 of Mrs. Ran Menike |
| 72 | 7.629638° | 80.433000  | Left side fence of the land of assessment tax No. 20/2 of Mrs. Ran Menike |
| 73 | 7.629684° | 80.432999° | Left side fence of the land of assessment tax No. 20/2 of Mrs. Ran Menike |
| 74 | 7.630132° | 80.433240  | Behind the Mobitel tower                                                  |
| 75 | 7.630143° | 80.433204° | Behind the Mobitel tower                                                  |
| 76 | 7.630189° | 80.433203° | Behind the Mobitel tower                                                  |
| 77 | 7.630321° | 80.433147° | Behind the property of assessment tax No. 14/05                           |
| 78 | 7.631190° | 80.434059° | Near the paddy field                                                      |
| 79 | 7.631378° | 80.434449° | Margin of Co-operative Land                                               |
| 80 | 7.631908° | 80.434225° | Behind the Gunasekara rice Mill                                           |
| 81 | 7.632016° | 80.433967° | Behind the land of assessment tax No. 33/01 of Mrs. Punchi Menike         |
| 82 | 7.632050° | 80.433964° | Behind the house of assessment tax No. 35 of Mr. Abaran Appu              |
| 83 | 7.632187° | 80.433928° | Near the paddy field                                                      |
| 84 | 7.632403° | 80.434009° | Near the lake                                                             |
| 85 | 7.633651° | 80.433908° | At the end of collecting assessment tax of Kandagolla road                |
| 86 | 7.633695° | 80.433966° | Paddy field                                                               |
| 87 | 7.634289° | 80.433827° | Paddy field                                                               |
| 88 | 7.634233° | 80.433541° | Paddy field                                                               |
| 89 | 7.634852° | 80.433284° | Behind the house of assessment tax No. 89 of Mr. P. Abeykoon              |
| 90 | 7.635180° | 80.433280  | Paddy field                                                               |
| 91 | 7.635847° | 80.433274° | Behind the play ground of Kumbukwewa school                               |
| 92 | 7.637062° | 80.433343° | Paddy field                                                               |
| 93 | 7.637107° | 80.433255° | Paddy field                                                               |
| 94 | 7.637262° | 80.433176° | Paddy field                                                               |
| 95 | 7.637762° | 80.433223° | Paddy field                                                               |
| 96 | 7.638012° | 80.433136° | Paddy field                                                               |
| 97 | 7.638102° | 80.433233° | Paddy field                                                               |
| 98 | 7.638143° | 80.433231° | Paddy field                                                               |

|     | Latitude  | Longitude  | Description of Boundary                                                       |
|-----|-----------|------------|-------------------------------------------------------------------------------|
| 99  | 7.638227° | 80.433178° | Behind the home garden of assessment tax No. 169 of Mr. Thilakarathna         |
| 100 | 7.638817° | 80.433209° | Behind the land house of assessment tax No. 169 of Mr. Thilakarathna          |
| 101 | 7.638894° | 80.433158° | Paddy field                                                                   |
| 102 | 7.638947° | 80.432720° | Paddy field                                                                   |
| 103 | 7.639453° | 80.432583° | Behind the house of assessment tax No. 179/A of Mrs. Biso Menike              |
| 104 | 7.639577° | 80.432606° | Paddy field                                                                   |
| 105 | 7.639731° | 80.432394° | Paddy field                                                                   |
| 106 | 7.639969° | 80.432132° | Paddy field                                                                   |
| 107 | 7.640148° | 80.431864° | Paddy field                                                                   |
| 108 | 7.640275° | 80.431490° | Paddy field                                                                   |
| 109 | 7.641105° | 80.430852° | Paddy field                                                                   |
| 110 | 7.641226° | 80.430897° | Kumbukwewa road left near the annicat                                         |
| 111 | 7.641180° | 80.431044° | Left side fence of the house of assessment tax No. 183/14 of H.M. Anulawathie |
| 112 | 7.641041° | 80.431142° | Left side fence of the house of assessment tax No. 183/14 of H.M. Anulawathie |
| 113 | 7.641291° | 80.431821° | Left side fence of the house of assessment tax No. 183/14 of H.M. Anulawathie |
| 114 | 7.641322° | 80.431826° | Left side fence of the house No. 183/14 of H.M. Anulawathie                   |
| 115 | 7.641353° | 80.431795° | Left side fence of the house No. 183/14 of H.M. Anulawathie                   |
| 116 | 7.641919° | 80.432479° | Behind the property of assessment tax No. 193                                 |
| 117 | 7.641953° | 80.432463° | Behind the property of assessment tax No. 193                                 |
| 118 | 7.642069° | 80.432388° | Behind the property of assessment tax No. 193                                 |
| 119 | 7.642285° | 80.432295° | Behind the house of assessment tax No. 195 of Mr. Thilakarathna               |
| 120 | 7.642588° | 80.432283° | Behind the house of assessment tax No. 195 of Mr. Thilakarathna               |
| 121 | 7.642716° | 80.432082° | Behind the house of assessment tax No. 195 of Mr. Thilakarathna               |
| 122 | 7.643161° | 80.432011° | Behind the property of assessment tax No. 201                                 |
| 123 | 7.643258° | 80.432030° | Behind the property of assessment tax No. 201                                 |
| 124 | 7.643280  | 80.431988° | Behind the property of assessment tax No. 201                                 |