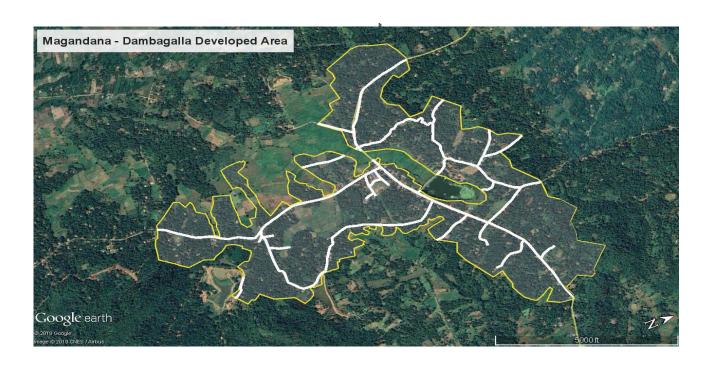

## Magandana - Dambagalla Developed Area

To declare the geographical area containing in extent 3.81 km2 (perimeter is 22.5km) which is situated within the administrative limits of Madulla Pradeshiya Sabha in the District of Monaragala, Uva Province as a developed area. Boundaries of the said area in geographical coordinates-

North by:

81.36341294159882,6.984157633674436,0 81.36482851769419,6.982933750801784,0 81.36469855787858,6.98219265574124,0 81.36581072830859,6.980970170613289,0 81.36707533980692,6.981962188784498,0 81.36834971921795,6.983348842187053,0 81.36734126309936,6.984574468921885,0 81.36907107225648,6.986190532962917,0 81.37097054020354,6.985354822273556,0 81.37129486593472,6.98659173238726,0 81.37254822587735,6.987587449784014,0 81.3733060389532,6.989270658902913,0 81.37368412259585,6.988684855446631,0 81.37400279035678,6.987410554811618,0 81.37501956269254,6.987500906783806,0 81.37743715562986,6.988756243306015,0 81.37913585651721,6.98882899365456,0 81.38095855589249,6.99037714913807,0 81.3823060442694,6.989403208845332,0 81.38354858995965,6.989120753260942,0 81.38525889654027,6.990215317917381,0 81.38636949389604,6.989192041859478,0 81.38690538774202,6.988821305029835,0 81.38688163550519,6.987050628482829,0 81.38735459796496,6.986789841105098,0 81.38823083931526,6.986847968469887,0

East by:

81.38823083931526,6.986847968469887,0 81.3880916485232,6.985771082392817,0 81.38676418415524,6.985716815219751,0 81.38694256114647,6.984891345213573,0 81.386840210377,6.983807278384506,0 81.38615620848144,6.983355046731774,0 81.38567917130861,6.983178827230957,0 81.38506777357203,6.983201553413534,0 81.38371191440709,6.982969539153833,0 81.38167797824205,6.980845094329039,0 81.37997127257972,6.980874829088767,0 81.37867068638016,6.979429677799732,0 81.37801143853523,6.979347916787532,0 81.37768061946984,6.980818932847619,0 81.37731072018966,6.980613878647472,0 81.37735083978001,6.979892213908052,0 81.3772409840884,6.979712488586374,0

81.36452160531245,6.983969500656918,0 81.36443317274589,6.982640886014022,0 81.36510785474049,6.981483026762393,0 81.36656606021479,6.981171986957321,0 81.36835669678935,6.982271590735005,0 81.36785349221916,6.983958115825593,0 81.36796911532301,6.985158131354552,0 81.36953366384687,6.985937190714537,0 81.37116761124499,6.985885647336023,0 81.37183635294331,6.987170398688249,0 81.37276518917925.6.988411896787878.0 81.3734309576097,6.989232229069182,0 81.3738742945656,6.988074095423376,0 81.37406430815641,6.987173960519119,0 81.37565240721855,6.987405558803244,0 81.37772847604971,6.988859482030222,0 81.3796992966834,6.98951513265855,0 81.38180392713942,6.989437156282762,0 81.38281136248234,6.989380266725436,0 81.38472351614611,6.990740186592062,0 81.38567609640184,6.989832404974693,0 81.38672289179907,6.989133042209181,0 81.38637936190403,6.987892158182104,0 81.38702402020596,6.986721899649377,0 81.38777956160763,6.986947791565591,0

81.38821331832041,6.986637015331152,0 81.38756703921186,6.984891077275393,0 81.38651219479314,6.985604784121227,0 81.38721183884024,6.984231003292335,0 81.38652743038821,6.983504187443102,0 81.38593680144032,6.983253749553628,0 81.38538226695651,6.983069653794942,0 81.38418727356874,6.983018002414162,0 81.38394116150911,6.982121848157854,0 81.38074437863756,6.980525643847599,0 81.37904689981265,6.979486240374676,0 81.37830362552336,6.979339288159907,0 81.37786540061275,6.979805909254553,0 81.37743891927039,6.980813791829691,0 81.37733217582371,6.980337100756787,0 81.37717092538243,6.979825726898543,0 81.3775208876967,6.979602831954063,0

81.37755459103045,6.97917572734407,0 81.37764051644693,6.978642450860639,0 81.37762169049643,6.978133286199632,0 81.37754030951845,6.977543746576504,0 81.37708721756303,6.977422053340697,0 81.3770058730512,6.977186803389283,0 81.37731483422168,6.976742287215026,0 81.37708375387302,6.976078305504075,0 81.37667755085701,6.976219192967825,0 81.37622095436146,6.976190108317687,0 81.37638032306718,6.975790251549662,0 81.37589699267359,6.975457359338127,0 81.37596506427485,6.974963571959847,0 81.37656141436571,6.975043939176521,0 81.3762166880144,6.974600520569202,0 81.37576763626838,6.973965705523461,0 81.3761285710528,6.973615684330667,0 81.37651872220077,6.973745937112433,0 81.37653243734451,6.974214023251434,0 81.37709358694109,6.974415949913133,0 81.37719861159448,6.973608565884429,0 81.37759983223123,6.972229660339852,0 81.37774996999904,6.971983801539075,0 81.37831858207267,6.971625860956881,0 81.37825723901804,6.971128011825224,0 1.37823508707615, 6.970668722995915, 081.37847006883932,6.970374675810051,0 81.37907279001905,6.970121165363728,0 81.3789628183294,6.969342633755533,0 81.37946519965729,6.969228278095145,0 81.37993272491607,6.968697572704925,0 81.37926557475629,6.967795870690768,0 81.3778881614068,6.965536137639423,0 81.37809775369414,6.964767600871889.0 81.3775331245522,6.963822078517795,0 81.37713378791518,6.963511138841647,0 81.37742913513429,6.978954150677595,0 81.3775819611957,6.978312940947813,0 81.37766370628104,6.977732832964511,0 81.37738911569615,6.97747182472663,0 81.37679221908932,6.977274048290703,0 81.37721119737134,6.976997795743322,0 81.37724763274849,6.976358943683908,0 81.37687014475513,6.975989180229931,0 81.37638634392063,6.976326839228431,0 81.3760549657663,6.975970979965246,0 81.37606365573514,6.9753782439443,0 81.37583506075676,6.97503454315693,0 81.37635033674779,6.9752922400368.0 81.37619642300841,6.974674181868997,0 81.37617059570064,6.974167808049552,0 81.37596647854694,6.973767851504024,0 81.37631649246589,6.97362129199995,0 81.37646733609709,6.973949336872706,0 81.37696205627225,6.974583947357411,0 81.37721112694058,6.974447655053274,0 81.37783992612667,6.973398065410204,0 81.37782737043797,6.972140460878119,0 81.37827583233899,6.971829336624366,0 81.37824927052989,6.97136565779094,0 81.3782204020692,6.970864728402559,0 81.37834325693355,6.970453834816331,0 81.37860764931192,6.970285317191774,0 81.37906936358249,6.969428670651994,0 81.37904620713006,6.969157699068123,0 81.37967897745638,6.969148294345276,0 81.38005478441286.6.968293431590592.0 81.37872675637679,6.966340622796499,0 81.37823191582717,6.965000990254122,0 81.37832163341372.6.964367005034795.0 81.37738479433583,6.96368036597363,0

South by:

81.37692906165573,6.964179637682074,0 81.37588559764392,6.965156341100385,0 81.37500906227139,6.964976050001903,0 81.37489087207931,6.965963265159448,0 81.37413015164842,6.966474785293245,0 81.3735218276602,6.966059430312371,0 81.37292589515192,6.965013185255342,0 81.37349797479824,6.963861646919998,0 81.3762362980835,6.964769235143486,0 81.37542716728538,6.965196749288352,0 81.37479741365807,6.965593308318912,0 81.37435191371856,6.966410295902455,0 81.37367857492589,6.965979598314303,0 81.37310291707294,6.965567342675556,0 81.37326057088127,6.964509962876793,0 81.37369359472442,6.963614678839677,0 81.37339377263336,6.962932983071511,0 81.37323418854668,6.961325436800336,0 81.37195392699067,6.959885931309113,0 81.37073056515472,6.960122707581476,0 81.37021763243769,6.960561264725296,0 81.3735337547925,6.961674422101144,0 81.37279551016042,6.960893122113765,0 81.37177108392007,6.959930358441937,0 81.37023471295869,6.960375494961203,0 81.36948001626884,6.960860949248406,0

West by:

81.36916121166931,6.960927093726347,0 81.36779608144366,6.962904531435019,0 81.36856731841982,6.963555139637635,0 81.36828727899373,6.964038564248817,0 81.36928897155293,6.964117306534872,0 81.36959063131815,6.964507831821356,0 81.37001750999647,6.964719092346488,0 81.37064068894773,6.96465581397498,0 81.37098448754145,6.964704753034012,0 81.37146910616852,6.964622516450752,0 81.3720142010105,6.96483394020713,0 81.37149548685393,6.964972740489072,0 81.37095189354457,6.965063880857523,0 81.37051892810391,6.965098603591374,0 81.37014583274141,6.965055679361527,0 81.36917318963111,6.965573302171724,0 81.36899940431114,6.967084312318569,0 81.37014326735512,6.966879008689496,0 81.37164995387802,6.96677891338143,0 81.37207623734619,6.967514097199179,0 81.37158935225051,6.967997268571371,0 81.3702269519608,6.968270645379795,0 81.3693110003463,6.968157215965311,0 81.36856683967818,6.967790520753309,0 81.36743407430694,6.967334963692581,0 81.36870491076471,6.961675620522635,0 81.36796843169846,6.963321248819909,0 81.368468753767,6.963752765228245,0 81.36854626562442,6.964162021217519,0 81.36944532580039,6.964324279608158,0 81.36974935568694,6.964706188859275,0 81.37030202962126,6.964713433181584,0 81.37089740863222,6.96474345771763,0 81.37116001209989,6.964654988842815,0 81.37175632410664,6.964559030496726,0 81.37175168016405,6.964931426217722,0 81.37114230776861,6.964972165833801,0 81.37076797435091,6.965129643158145,0 81.37034159783626,6.965169457287671,0 81.36973500269616,6.965112306997728,0 81.36854491798587,6.965817078342687,0 81.36949278906526,6.966951055346931,0 81.37077178989617,6.966875801146421,0 81.37214220199596,6.967079199948797,0 81.37150954186198, 6.967540255569846, 081.3708686795828,6.96838570981616,0 81.3696759498838,6.968141509071927,0 81.36877949514782,6.968041323134717,0 81.3686024092907,6.967475579163046,0