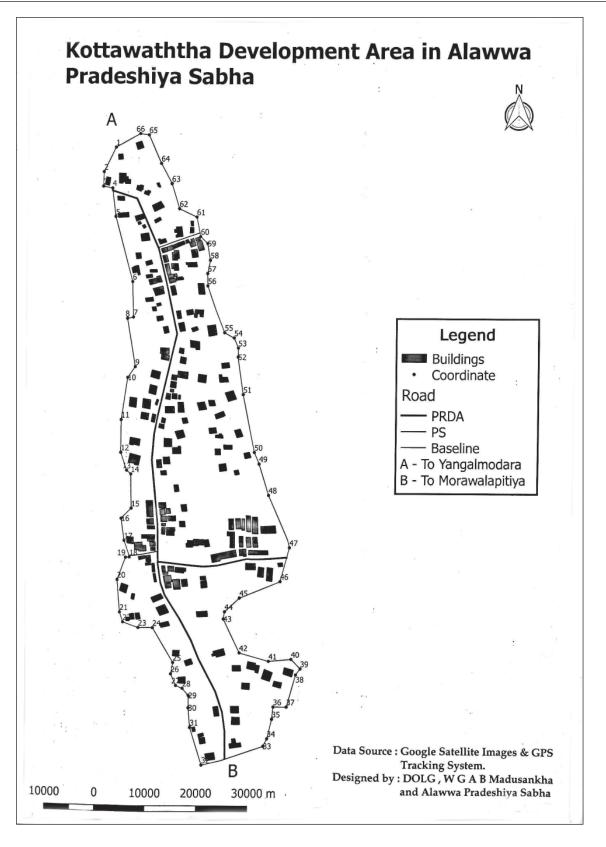

#### Resolution

By virtue of power vested under sub section (1) of Section 134 of Pradeshiya Sabha Act, No. 15 of 1987, Pradeshiya Sabha Alawwa proposes that since action has been taken by the Pradeshiya Sabha Alawwa to expand services of minimum level the area depicted in the following map and described in the schedule within the area of authority of Pradeshiya Sabha Alawwa should be adopted as a buildup area and action has to be taken to obtain the approval of assistant commissioner of Local Government in Kurunegala District for the above adoption of resolution.

List of names of the owners of geographical coordinators and boundaries of the proposed area to be declared as a Kottawaththa developed area in extent of Square Kilometers 0.20 and perimeter of 2.69 kilometers situated within the area of authority of Pradeshiya Sabha, Alawwa in Kurunegala District of the North Western Province.