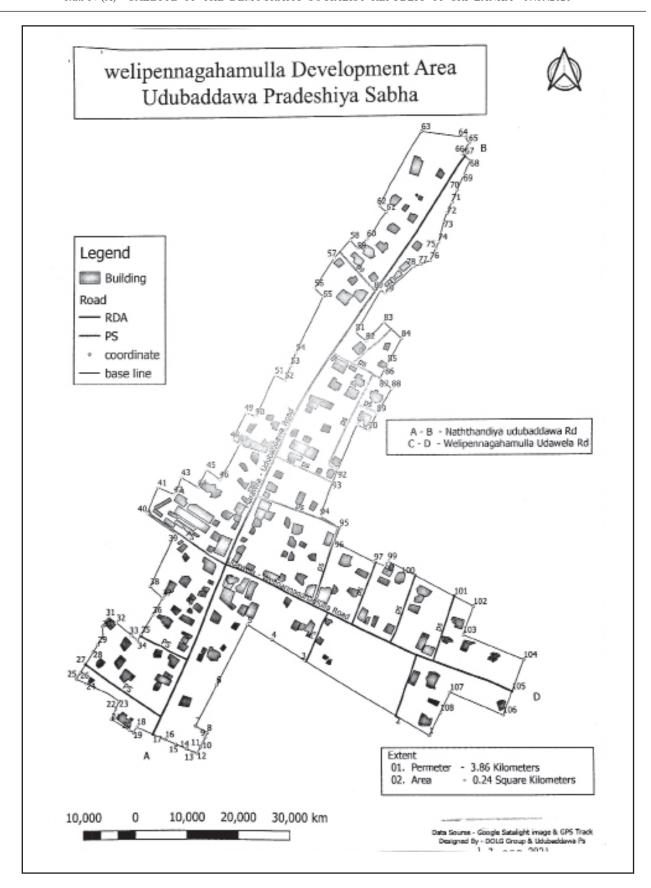

#### **SCHEDULE**

Boundaries of the map related to the developed area in extent of perimeter of Kilometers 3.86 and Square Kilometers 0.24 in **Welipennagahamulla Zone** situated within the area of authority of Pradeshiya Sabha Udubaddawa, are as per the following Schedule.

| S/N | Latitude  | longitude  | Ownership                                                                    |
|-----|-----------|------------|------------------------------------------------------------------------------|
| 01  | 7.429086° | 79.930678° | Rear boundary of the land owned by Mr. W.P. Nandana Kumara                   |
| 02  | 7.429367° | 79.930183° | Makandura Road, Kumbukgahamulla Road                                         |
| 03  | 7.430165° | 79.928821° | Rear boundary of the land owned by Mr. P.A.S.A Perera                        |
| 04  | 7.430465° | 79.928327° | Rear boundary of the land owned by Mr. Hemantha Alahakoon                    |
| 05  | 7.430686° | 79.927962° | Rear boundary of the land owned by Mr. W.A. Wijerathne                       |
| 06  | 7.429825° | 79.927510° | Rear boundary of the land owned by Mr. S.Sandanayake                         |
| 07  | 7.429221° | 79.927194° | Rear boundary of the land owned by Mr. N.A.Dharmasena                        |
| 08  | 7.429124° | 79.927370° | Rear boundary of the land owned by Mr. N.A.Dharmasena                        |
| 09  | 7.429055° | 79.927337° | Rear boundary of the land owned by Mr. N.A.Dharmasena                        |
| 10  | 7.428979° | 79.927298° | Rear boundary of the land owned by Mr. N.A.Dharmasena                        |
| 11  | 7.428909° | 79.927263° | Rear boundary of the land owned by Mr. N.A.Dharmasena                        |
| 12  | 7.428824° | 79.927221° | Rear boundary of the land owned by Mr. N.A.Dharmasena                        |
| 13  | 7.428847° | 79.927169° | Western boundary of the land owned by Mr. N.A.Dharmasena                     |
| 14  | 7.428888° | 79.927070° | Western boundary of the land owned by Mr. N.A.Dharmasena                     |
| 15  | 7.428961° | 79.926904° | Western boundary of the land owned by Mr. N.A.Dharmasena                     |
| 16  | 7.429030° | 79.926744° | Rear boundary of the land owned by Mr. N.A.Dharmasena                        |
| 17  | 7.429108° | 79.926561° | Welipennagahamulla - Naththandiya Road                                       |
| 18  | 7.429213° | 79.926316° | Rear boundary of the land owned by Mr. J.L. Ariyarathne                      |
| 19  | 7.429135° | 79.926268° | Rear boundary of the land owned by Mr. J.L. Ariyarathne                      |
| 20  | 7.429169° | 79.926209° | Rear boundary of the land owned by Mr. J.L. Ariyarathne                      |
| 21  | 7.429324° | 79.925941° | Rear boundary of the land owned by Mr. J.L. Ariyarathne                      |
| 22  | 7.429470° | 79.926003° | Rear boundary of the land owned by Mr. Udayanga Dilip Kumara                 |
| 23  | 7.429583° | 79.926054° | Rear boundary of the land owned by Mr. Udayanga Dilip Kumara                 |
| 24  | 7.429841° | 79.925558° | Rear boundary of the land owned by Mr. Udayanga Dilip Kumara                 |
| 25  | 7.429906° | 79.925413° | Rear boundary of the land owned by Mrs. Ramani Sriyalatha                    |
| 26  | 7.429996° | 79.925471° | Rear boundary of the land owned by Mrs.S.R.W.M. Geetha Dilhani Sathkumara    |
| 27  | 7.430109° | 79.925545° | Rear boundary of the land owned by Mrs.S.R.W.M. Geetha Dilhani<br>Sathkumara |

| S/N | Latitude  | longitude  | Ownership                                                                                  |
|-----|-----------|------------|--------------------------------------------------------------------------------------------|
| 28  | 7.430288° | 79.925659° | Rear boundary of the land owned by Mrs.S.R.W.M. Geetha Dilhani Sathkumara                  |
| 29  | 7.430395° | 79.925728° | Rear boundary of the land owned by Mr. K.A. Nandasena                                      |
| 30  | 7.430678° | 79.925792° | Rear boundary of the land owned by Mr. K.A. Nandasena                                      |
| 31  | 7.430799° | 79.925886° | Rear boundary of the land owned by Mr. K.A. Nandasena                                      |
| 32  | 7.430716° | 79.926001° | Rear boundary of the land owned by Mr. K.A. Nandasena                                      |
| 33  | 7.430536° | 79.926230° | Rear boundary of the land owned by Mr. W.P.Low                                             |
| 34  | 7.430464° | 79.926322° | Rear boundary of the land owned by Mr. D. Sarath Mahinda                                   |
| 35  | 7.430542° | 79.926371° | Rear boundary of the land owned by Mr. D. Sarath Mahinda                                   |
| 36  | 7.430829° | 79.926544° | Rear boundary of the land owned by Mr. Wijesinghe                                          |
| 37  | 7.431074° | 79.926692° | Rear boundary of the weekly Fair Welipennagahamulla belongs to Udubaddawa Pradeshiya Sabha |
| 38  | 7.431245" | 79.926504° | Rear boundary of the weekly Fair Welipennagahamulla belongs to Udubaddawa Pradeshiya Sabha |
| 39  | 7.432023° | 79.926879° | Rear boundary of the weekly Fair Welipennagahamulla belongs to Udubaddawa Pradeshiya Sabha |
| 40  | 7.432309° | 79.926451° | Pharmacy owned by Mrs. Dhammika Bandara Alahakoon                                          |
| 41  | 7.432693° | 79.926610° | Rear boundary of the weekly Fair Welipennagahamulla belongs to Udubaddawa Pradeshiya Sabha |
| 42  | 7.432594° | 79.926854° | Rear boundary of the weekly Fair Welipennagahamulla belongs to Udubaddawa Pradeshiya Sabha |
| 43  | 7.432840° | 79.926962° | Rear boundary of the weekly Fair Welipennagahamulla belongs to Udubaddawa Pradeshiya Sabha |
| 44  | 7.432693° | 79.927211° | Rear boundary of the weekly Fair Welipennagahamulla belongs to Udubaddawa Pradeshiya Sabha |
| 45  | 7.432951° | 79.927342° | Rear boundary of the land owned by Mrs. J.A. Padmalatha                                    |
| 46  | 7.432812° | 79.927535° | Rear boundary of the land owned by Mrs. J.A. Padmalatha                                    |
| 47  | 7.433326° | 79.927835° | Rear boundary of the land owned by Mr. J.A. Nelson Appuhamy                                |
| 48  | 7.433393° | 79.927732° | Rear boundary of the land owned by Mr. J.A. Nelson Appuhamy                                |
| 49  | 7.433792° | 79.927939° | Rear boundary of the land owned by Mr. P.M.Pinthu                                          |
| 50  | 7.433727° | 79.928073° | Rear boundary of the land owned by Mr. P.M.Pinthu                                          |
| 51  | 7.434338° | 79.928357° | Rear boundary of the land owned by Mr. P.M.Pinthu                                          |
| 52  | 7.434261° | 79.928508° | Rear boundary of the land owned by Mr. P.M.Pinthu                                          |

| S/N | Latitude  | longitude  | Ownership                                                      |
|-----|-----------|------------|----------------------------------------------------------------|
| 53  | 7.434477° | 79.928596° | Rear boundary of the land owned by Mr. P.M.Pinthu              |
| 54  | 7.434678° | 79.928682° | Rear boundary of the land owned by Mr. P.M.Pinthu              |
| 55  | 7.435484° | 79.929081° | Rear boundary of the land owned by Mr. P.M.Pinthu              |
| 56  | 7.435605° | 79.928956° | Rear boundary of the land owned by Mr. P.M.Pinthu              |
| 57  | 7.436046° | 79.929249° | Rear boundary of the land owned by Mr. P.M.Pinthu              |
| 58  | 7.436299° | 79.929486° | Rear boundary of the land owned by Mr. W.Peter Fernando        |
| 59  | 7.436182° | 79.929590° | Rear boundary of the land owned by Mr. W.Peter Fernando        |
| 60  | 7.436316° | 79.929729° | Rear boundary of the land owned by Mrs. R.l.lorin Renuka       |
| 61  | 7.436710° | 79.930028° | Rear boundary of the land owned by Mr. R.Rodger Bazil Fernando |
| 62  | 7.436792° | 79.929921° | Rear boundary of the land owned by Mr. R.Rodger Bazil Fernando |
| 63  | 7.437877° | 79.930545° | Rear boundary of the land owned by Mrs. H.K. Padmalatha        |
| 64  | 7.437792° | 79.931199° | Rear boundary of the land owned by Mrs. H.K. Padmalatha        |
| 65  | 7.437704° | 79.931250° | Rear boundary of the land owned by Mrs. H.K. Padmalatha        |
| 66  | 7.437553° | 79.931155° | Rear boundary of the land owned by Mrs. H.K. Padmalatha        |
| 67  | 7.437518° | 79.931193° | Udubaddawa Welipenna Road                                      |
| 68  | 7.437446° | 79.931269° | Paddy Field                                                    |
| 69  | 7.437235° | 79.931172° | Paddy Field                                                    |
| 70  | 7.437025° | 79.931076° | Rear boundary of the land owned by Mr. J.A. Ranjith Anura      |
| 71  | 7.436847° | 79.930997° | Rear boundary of the land owned by Mrs. R. Rita Sarojini       |
| 72  | 7.436693° | 79.930933° | Rear boundary of the land owned by Mrs. R. Rita Sarojini       |
| 73  | 7.436564° | 79.930884° | Rear boundary of the land owned by Mrs.H. Elsebeth Dabare      |
| 74  | 7.436268° | 79.930802° | Rear boundary of the land owned by Mrs.H. Elsebeth Dabare      |
| 75  | 7.436175° | 79.930760° | Rear boundary of the land owned by Mrs.H. Elsebeth Dabare      |
| 76  | 7.436000° | 79.930679° | Rear boundary of the land owned by Mrs.H. Elsebeth Dabare      |
| 77  | 7.435951° | 79.930542° | Rear boundary of the land owned by Mrs.H. Elsebeth Dabare      |
| 78  | 7.435913° | 79.930432° | Rear boundary of the land owned by Mrs.H. Elsebeth Dabare      |
| 79  | 7.435531° | 79.930005° | Rear boundary of the land owned by Mrs.H. Elsebeth Dabare      |
| 80  | 7.435579° | 79.929944° | Rear boundary of the land owned by Mr. R.A.Rose Priyanthi      |
| 81  | 7.434963° | 79.929571° | Rear boundary of the land owned by Mr. R.A.Rose Priyanthi      |

| S/N | Latitude  | longitude  | Ownership                                                                             |
|-----|-----------|------------|---------------------------------------------------------------------------------------|
| 82  | 7.434831° | 79.929724° | Rear boundary of the land owned by Mr. R.A.Rose Priyanthi                             |
| 83  | 7.435106° | 79.929991° | Rear boundary of the Children Park belongs to Udubaddawa<br>Pradeshiya Sabha          |
| 84  | 7.434870° | 79.930254° | Rear boundary of the Children Park belongs to Udubaddawa<br>Pradeshiya Sabha          |
| 85  | 7.434505° | 79.930053° | Rear boundary of the Children Park belongs to Udubaddawa<br>Pradeshiya Sabha          |
| 86  | 7.434428° | 79.930011° | Rear boundary including the land owned by Mr. H.K. Ilangarathne                       |
| 87  | 7.434279° | 79.929930° | Hotel Paradise Mawatha                                                                |
| 88  | 7.434133° | 79.930110° | Rear boundary of the land owned by Mr. D.M.Samaranayake                               |
| 89  | 7.433765° | 79.929889° | Rear boundary of the land owned by Mr. Ariyadasa                                      |
| 90  | 7.433525° | 79.929767° | Rear boundary of the land including the land owned by Mr. Densil Ivon Fernando        |
| 91  | 7.433608° | 79.929591° | Rear boundary of the Weekly Fair owned by Udubaddawa Pradeshiya Sabha.                |
| 92  | 7.432953° | 79.929308° | Rear boundary of the land owned by Mr. D.M. Samaranayake                              |
| 93  | 7.432760° | 79.929230° | Rear boundary of the land including the land owned by Mr. Fansis                      |
| 94  | 7.432264° | 79.929051° | Rear boundary of the land including the land owned by Mr. Thilakasiri                 |
| 95  | 7.432099° | 79.929339° | Rear boundary of the land including the land owned by Mr. W.M. Wasantha Pushpa Kumara |
| 96  | 7.431889° | 79.929266° | Rear boundary of the land including the land owned by Mr. M.A.P. Marasinghe           |
| 97  | 7.431607° | 79.929837° | Rear boundary of the land including the land owned by Mr. H.A.J.R. Hettiarachchi      |
| 98  | 7.431538° | 79.930017° | Rear boundary of the land including the land owned by Mr. Sarath                      |
| 99  | 7.431610° | 79.930059° | Rear boundary of the land including the land owned by Mr. Dhammika Alahakoon          |
| 100 | 7.431397° | 79.930472° | Rear boundary of the land including the land owned by Mr. Mahinda                     |
| 101 | 7.431096° | 79.931053° | Rear boundary of the land including the land owned by Mr.Perera                       |
| 102 | 7.430948° | 79.931339° | Rear boundary of the land including the land owned by Mrs. Swarna                     |
| 103 | 7.430534° | 79.931180° | Rear boundary of the land including the land owned by Mrs. B.A.Premalatha             |
| 104 | 7.430173° | 79.932086° | Rear boundary of the land including the land owned by Mr.W.Ajith Senerath Botheju     |

| S/N | Latitude  | longitude  | Ownership                                                                |
|-----|-----------|------------|--------------------------------------------------------------------------|
| 105 | 7.429722° | 79.931908° | Udawela - Welipennagahamulla Main Road                                   |
| 106 | 7.429381° | 79.931774° | Rear boundary of the land including the land owned by Mr. R.M.Dayarathne |
| 107 | 7.429703° | 79.930987° | Rear boundary of the land including the land owned by Mr. Keerthri       |
| 108 | 7.429409° | 79.930840° | Rear boundary of the land including the land owned by Mr. Keerthri       |