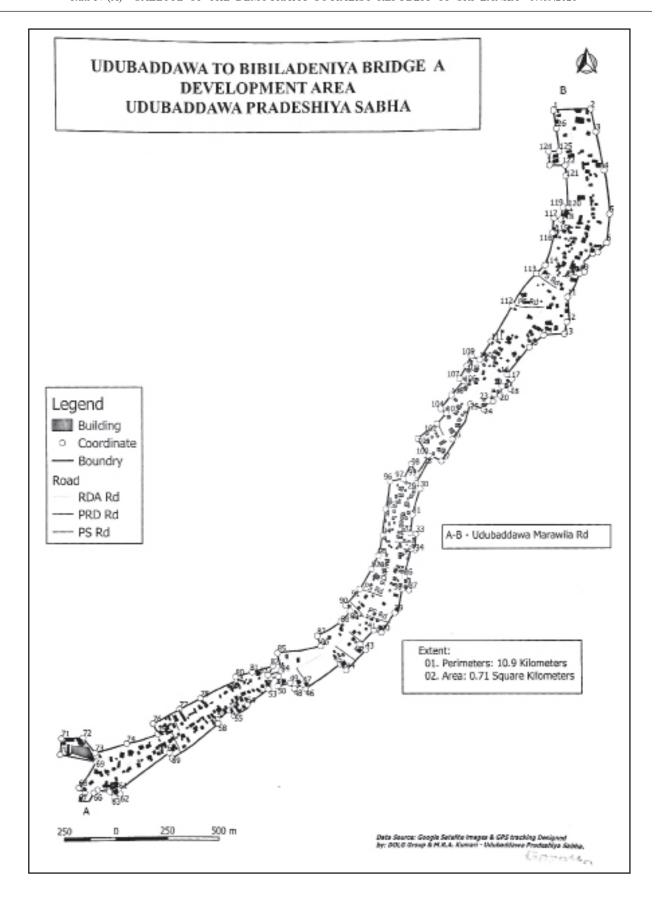

#### **SCHEDULE**

Boundaries of the map related to the developed area in extent of perimeter of Kilometers 10.9 and Square Kilometers 0.71 and in **Zone A from Udubaddawa to Bibiladeniya** situated within the area of authority of Pradeshiya Sabha Udubaddawa, are as per the following Schedule.

| S/N. | Latitude  | Longitude  | Ownership                                                                                            |
|------|-----------|------------|------------------------------------------------------------------------------------------------------|
| 1    | 7.478137° | 79.964985° | Rear boundary of the land including the land owned by Mr. Piyasiri Ekanayake                         |
| 2    | 7.478117° | 79.966532° | Thibbotuwa Temple Road belongs to Udubaddawa Pradeshiya Sabha                                        |
| 3    | 7.477146° | 79.966742° | Rear boundary of the land including the land owned by Mrs. Ann Margret Fernando                      |
| 4    | 7.475507° | 79.967157° | Rear boundary of the land including the land owned by Mr. J.A. Ariyadasa                             |
| 5    | 7.473713° | 79.967416° | Rear boundary of the land including the land owned by Mr. H.P. Janaka Pushpa Kumara                  |
| 6    | 7.472543° | 79.967319° | Rear boundary of the land including the land owned by Mr. W.S. Tuder Fernando                        |
| 7    | 7.472142° | 79.966926° | Rear boundary of the land including the land owned by Mrs. E.P.Eresha Samanthi                       |
| 8    | 7.472084° | 79.966850° | Rear boundary of the land including the land owned by Mrs. E.P.Eresha Samanthi                       |
| 9    | 7.471321° | 79.966366° | Rear boundary of the land including the land owned by Mr. D.R.M.  Tikiribanda                        |
| 10   | 7.471256° | 79.966177° | Warrior Gunadasa Mawatha belongs to Udubaddawa Pradeshiya Sabha                                      |
| 11   | 7.470273° | 79.965674° | Rear boundary of the land including the land owned by Mrs. D.P.  Podihamine                          |
| 12   | 7.469204° | 79.965597° | Rear boundary of the land including the land owned by Mrs. D.B.L. Nandani                            |
| 13   | 7.468738° | 79.965520° | Karawull Thalgahapoththa Mawatha behind Karawulla Junior School belongs to Udubadda Pradeshiya Sabha |
| 14   | 7.468668° | 79.964632° | Rear boundary of the land including the land owned by Mr. M.D.P. Mahavithana                         |
| 15   | 7.468158° | 79.964010° | Rear boundary of the land including the land owned by Mr. D.B.W.Dassanayake                          |
| 16   | 7.466983° | 79.962996° | Rear boundary of the land including the land owned by Mr. V.B. Abeysiri Ariyawansha                  |
| 17   | 7.466875° | 79.963218° | Rear boundary of the land including the land owned by Mrs. V.B. Dulsi Nona                           |
| 18   | 7.466479° | 79.963180° | Rear boundary of the land including the land owned by Mr.D.B. Jayasekara                             |
| 19   | 7.466374° | 79.962532° | Rear boundary of the land including the land owned by Mr. V.B. Anura Priyantha                       |
| 20   | 7.466144° | 79.962716° | Rear boundary of the land including the land owned by Mr. T.M. Lalantha                              |

| S/N. | Latitude  | Longitude  | Ownership                                                                                  |
|------|-----------|------------|--------------------------------------------------------------------------------------------|
| 21   | 7.466161° | 79.962462° | Rear boundary of the land including the land owned by Mr. T.M. Lalantha                    |
| 22   | 7.465871° | 79.962407° | Rear boundary of the land including the land owned by Mr. T.M. Lalantha                    |
| 23   | 7.465881° | 79.962190° | Rear boundary of the land including the land owned by Mr. T.M. Lalantha                    |
| 24   | 7.465523° | 79.962046° | Rear boundary of the land including the land owned by Mr. T.M. Lalantha                    |
| 25   | 7.465723° | 79.961427° | Paddy Filed                                                                                |
| 26   | 7.464162° | 79.960652° | Rear boundary of the land including the land owned by Mr. D.M. Chandrasekara               |
| 27   | 7.463286° | 79.960171° | Paddy Filed                                                                                |
| 28   | 7.463478° | 79.959766° | Rear boundary of the land including the land owned by Mrs.H.M.Rupawathie                   |
| 29   | 7.462341° | 79.959019° | Paddy Filed                                                                                |
| 30   | 7.462063° | 79.959203° | Rear boundary of the land including the land owned by Mrs. W. Ganga Sandarekha             |
| 31   | 7.460925° | 79.958847° | Rear boundary of the land including the land owned by Mr. H.M.Indika Chandrawansha         |
| 32   | 7.460122° | 79.958782° | Rear boundary of the land including the land belongs to the Department of Small Industries |
| 33   | 7.460112° | 79.959024° | Rear boundary of the land including the land belongs to the Department of Small Industries |
| 34   | 7.459463° | 79.959019° | Rear boundary of the land including the land owned by Mr. E.P. Senevirathne                |
| 35   | 7.459470° | 79.958801° | Rear boundary of the land including the land owned by Mr. E.P. Senevirathne                |
| 36   | 7.458220° | 79.958532° | Rear boundary of the land including the land owned by Mr. H.M. Abeyrathne                  |
| 37   | 7.457657° | 79.958741° | Rear boundary of the land including the land owned by Mrs. W.Wasantha Fernando             |
| 38   | 7.457668° | 79.958450° | Rear boundary of the land including the land owned by Mrs. W.Wasantha Fernando             |
| 39   | 7.456731° | 79.958142° | Rear boundary of the land including the land owned by Mr. H.M. Mahinda Chandrasiri         |
| 40   | 7.455834° | 79.957512° | Rear boundary of the land including the land owned by Mr. H.M. Kushantha Kumara            |
| 41   | 7.455959° | 79.957206° | Rear boundary of the land including the land owned by Mr. H.M. Kushantha Kumara            |

| S/N. | Latitude  | Longitude  | Ownership                                                                         |
|------|-----------|------------|-----------------------------------------------------------------------------------|
| 42   | 7.455331° | 79.956546° | Rear boundary of the land including the land owned by Mr.Chandrika Kumara         |
| 43   | 7.455077° | 79.956813° | Rear boundary of the land including the land owned by Mr. K.A. Ajith Kaluarachchi |
| 44   | 7.454198° | 79.955932° | Maliyadewa Maha Pirivena Bibiladeniya                                             |
| 45   | 7.454484° | 79.955682° | Maliyadewa Maha Pirivena Bibiladeniya                                             |
| 46   | 7.453415° | 79.954176° | Rear boundary of the land including the land owned by Mr. Bandula Hemasiri        |
| 47   | 7.453627° | 79.954039° | Rear boundary of the land including the land owned by Mr. Bandula Hemasiri        |
| 48   | 7.453459° | 79.953657° | Rear boundary of the land including the land owned by Mr. H.M. Kularathne         |
| 49   | 7.453672° | 79.953502° | Rear boundary of the land including the land owned by Mr. H. M. Kularathne        |
| 50   | 7.453514° | 79.952986° | Paddy Filed                                                                       |
| 51   | 7.453961° | 79.952909° | Paddy Filed                                                                       |
| 52   | 7.453879° | 79.952594° | Paddy Filed                                                                       |
| 53   | 7.453408° | 79.952506° | Paddy Filed                                                                       |
| 54   | 7.452709° | 79.951529° | Rear boundary of the land including the land owned by Mr. G.K.S. Jayalath         |
| 55   | 7.452224° | 79.950973° | Rear boundary of the land including the land owned by Mr. L.T.Ajith               |
| 56   | 7.452503° | 79.950785° | Rear boundary of the land including the land owned by Mr. R.A. Premalatha Menike  |
| 57   | 7.452027° | 79.950184° | Rear boundary of the land including the land owned by Mr. H.M. Gunathilake        |
| 58   | 7.451938° | 79.950252° | Rear boundary of the land including the land owned by Mr. H.M. Gunathilake        |
| 59   | 7.450433° | 79.948225° | Rear boundary of the land including the land owned by Mr. H.P. Sajith Premasiri   |
| 60   | 7.450670° | 79.948125° | Rear boundary of the land including the land owned by Mr. H.P. Sajith Premasiri   |
| 61   | 7.449085° | 79.945890° | Gunananda Primary Vidyalaya Bibiladeniya                                          |
| 62   | 7.448952° | 79.945974° | Paddy Filed                                                                       |

| S/N. | Latitude  | Longitude  | Ownership                                                                           |
|------|-----------|------------|-------------------------------------------------------------------------------------|
| 63   | 7.448808° | 79.945706° | Gunananda Primary Vidyalaya Bibiladeniya                                            |
| 64   | 7.449045° | 79.945506° | Gunananda Primary Vidyalaya Bibiladeniya                                            |
| 65   | 7.449028° | 79.945104° | Gunananda Primary Vidyalaya Bibiladeniya                                            |
| 66   | 7.449094° | 79.944903° | Paddy Filed                                                                         |
| 67   | 7.448945° | 79.944434° | Rear boundary of the land including the land owned by Mr. R.M.Sanjaya Rajapaksha    |
| 68   | 7.449182° | 79.944156° | Rear boundary of the land including the land owned by Mr. R.M.Sanjaya Rajapaksha    |
| 69   | 7.450319° | 79.944918° | Gunananda Primary Vidyalaya Bibiladeniya                                            |
| 70   | 7.450612° | 79.943331° | Gunananda Primary Vidyalaya Bibiladeniya                                            |
| 71   | 7.451285° | 79.943403° | Gunananda Primary Vidyalaya Bibiladeniya                                            |
| 72   | 7.451340° | 79.944348° | Gunananda Primary Vidyalaya Bibiladeniya                                            |
| 73   | 7.450698° | 79.944868° | Gunananda Primary Vidyalaya Bibiladeniya                                            |
| 74   | 7.451087° | 79.946293° | Rear boundary of the land including the land owned by Mr. H.C.N.S.D. Pathirana      |
| 75   | 7.451497° | 79.947601° | Rear boundary of the land including the land owned by Mr. W.P. Jayathilake          |
| 76   | 7.451950° | 79.947392° | Rear boundary of the land including the land owned by Mr. W.P. Jayathilake          |
| 77   | 7.452546° | 79.948556° | Rear boundary of the land including the land belongs to Bibiladeniya Sanasa Society |
| 78   | 7.453057° | 79.949581° | Rear boundary of the land including the land owned by Mr. R.M.W.W. Senerath         |
| 79   | 7.453779° | 79.951081° | Ladani Children's Home belongs to Catholic Bishop Company                           |
| 80   | 7.453942° | 79.951043° | Ladani Children's Home belongs to Catholic Bishop Company                           |
| 81   | 7.454149° | 79.951781° | Samagi Mawatha belongs to Udubaddawa Pradeshiya Sabha                               |
| 82   | 7.454418° | 79.952688° | Paddy Filed                                                                         |

| S/N. | Latitude  | Longitude  | Ownership                                                                        |
|------|-----------|------------|----------------------------------------------------------------------------------|
| 83   | 7.454008° | 79.952473° | Paddy Filed                                                                      |
| 84   | 7.454162° | 79.953021° | Paddy Filed                                                                      |
| 85   | 7.454956° | 79.952856° | Rear boundary of the land including the land owned by Mr. H.G.N. Jayarathne      |
| 86   | 7.455269° | 79.954824° | Rear boundary of the land including the land owned by Mr. P.M. Nimal Dissanayake |
| 87   | 7.455694° | 79.954694° | Rear boundary of the land including the land owned by Mr. P.M. Nimal Dissanayake |
| 88   | 7.456275° | 79.955654° | Rear boundary of the land including the land owned by Mrs. Manjula               |
| 89   | 7.456770° | 79.956121° | Rear boundary of the land including the land owned by Mr. P. Somarathne          |
| 90   | 7.457001° | 79.955926° | Rear boundary of the land including the land owned by Mr. Manoj                  |
| 91   | 7.457701° | 79.956550° | Wepitiya Cemetery Road belongs to Udubaddawa Pradeshiya Sabha                    |
| 92   | 7.459127° | 79.957358° | Rear boundary of the land including the land owned by Mr. Mariya Austin Fernando |
| 93   | 7.459141° | 79.957367° | Rear boundary of the land including the land owned by Mr. K.A. Shelton Emmanuwel |
| 94   | 7.460050° | 79.957524° | Rear boundary of the land including the land owned by Mr. H.M.I. Ajith Kumara    |
| 95   | 7.461148° | 79.957699° | Rear boundary of the land including the land owned by Mr. H.M.A. Jayarathne      |
| 96   | 7.462387° | 79.957899° | Rear boundary of the land including the land owned by Mr. H.M.Senevirathne       |
| 97   | 7.462494° | 79.958435° | We Pitiya Mawatha belongs to Udubaddawa Pradeshiya Sabha                         |
| 98   | 7.463124° | 79.958820° | Paddy Filed                                                                      |
| 99   | 7.462670° | 79.959076° | Paddy Filed                                                                      |
| 100  | 7.463460° | 79.959615° | Paddy Filed                                                                      |
| 101  | 7.464250° | 79.959115° | Paddy Filed                                                                      |

| S/N. | Latitude  | Longitude  | Ownership                                                                             |
|------|-----------|------------|---------------------------------------------------------------------------------------|
| 102  | 7.464884° | 79.959977° | Udubaddawa Newakada Road belongs to Udubaddawa Pradeshiya Sabha                       |
| 103  | 7.465304° | 79.960350° | Rear boundary of the land including the land owned by Mr. W.B. Kariyawasam            |
| 104  | 7.465528° | 79.960128° | Rear boundary of the land including the land owned by Mr. W.B. Kariyawasam            |
| 105  | 7.466070° | 79.960551° | Rear boundary of the land including the land owned by Mrs. V.B. Kusalawathie          |
| 106  | 7.466749° | 79.961097° | Rear boundary of the land including the land owned by Mr. Bhanu Buddhika Gonapala     |
| 107  | 7.466831° | 79.960947° | Rear boundary of the land including the land owned by Mr. Bhanu Buddhika Gonapala     |
| 108  | 7.467340° | 79.961234° | Rear boundary of the land including the land owned by Mrs. V B Chithrani              |
| 109  | 7.467785° | 79.961471° | Rear boundary of the land including the land owned by Mrs. V B Chithrani              |
| 110  | 7.467607° | 79.961828° | Rear boundary of the land including the land owned by Mr. V.B. Chaminda Vajira Kumara |
| 111  | 7.468400° | 79.962341° | Land where Community Hall belongs to Udubaddawa Divisional Secretariat is located     |
| 112  | 7.469975° | 79.963309° | Newakada Road belongs to Udubaddawa Pradeshiya Sabha                                  |
| 113  | 7.471285° | 79.964276° | Gemunupura Mawatha belongs to Udubaddawa Pradeshiya Sabha                             |
| 114  | 7.471611° | 79.964635° | Rear boundary of the land including the land owned by Mr. B.M. Premasiri Gamini       |
| 115  | 7.472998° | 79.965078° | Rear boundary of the land including the land owned by Mr. W.Mathiv Clement Fernando   |
| 116  | 7.473005° | 79.964966° | Rear boundary of the land including the land owned by Mr. W.Mathiv Clement Fernando   |
| 117  | 7.473626° | 79.965043° | Rear boundary of the land including the land owned by Mr. Nilantha Alwis              |
| 118  | 7.473567° | 79.965332° | Rear boundary of the land including the land owned by Mr. Nilantha Alwis              |
| 119  | 7.474085° | 79.965426° | Rear boundary of the land including the land owned by Mr. Nilantha Alwis              |
| 120  | 7.474036° | 79.965618° | Rear boundary of the land including the land owned by Mr. Nilantha Alwis              |

| S/N. | Latitude  | Longitude  | Ownership                                                                    |
|------|-----------|------------|------------------------------------------------------------------------------|
| 121  | 7.475389° | 79.965519° | Rear boundary of the land including the land owned by Mrs. Windya Jayasekara |
| 122  | 7.475807° | 79.965469° | Rear boundary of the land including the land owned by Mr. M. Ranaweera       |
| 123  | 7.475820° | 79.964838° | Rear boundary of the land including the land owned by Mr. Tissa Perera       |
| 124  | 7.476401° | 79.964778° | Rear boundary of the land including the land owned by Mr. Tissa Perera       |
| 125  | 7.476398° | 79.965216° | Rear boundary of the land including the land owned by Mr. Tissa Perera       |
| 126  | 7.477344° | 79.965083° | Rear boundary of the land including the land owned by Mr. E.M. Ranaweera     |