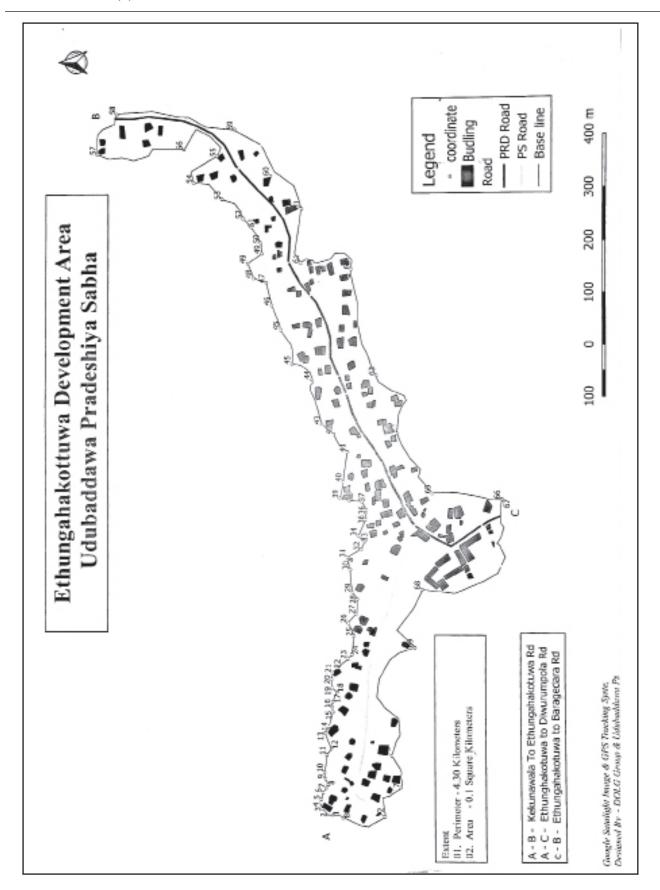

#### **SCHEDULE**

Boundaries of the map related to the developed area in extent of perimeter of Kilometers 4.30 and Square Kilometers 0.1 in **Ethungahakotuwa Zone** situated within the area of authority of Pradeshiya Sabha Udubaddawa, are as per the following Schedule.

| S/N | Latitude  | longitude  | Boundary description                                                                     |
|-----|-----------|------------|------------------------------------------------------------------------------------------|
| 1.  | 7.518928° | 79.964653° | Rear boundary of the land including the land owned by Mr. Nimal                          |
| 2.  | 7.518999° | 79.964652° | Rear boundary of the land including the land owned by Mr. A.M. Wasantha Adhikari         |
| 3.  | 7.519111° | 79.964746° | Rear boundary of the land including the land where the timber mill owned by D.M. Wilbert |
| 4.  | 7.519150° | 79.964855° | Rear boundary of the land including the land where the timber mill owned by D.M. Wilbert |
| 5.  | 7.519145° | 79.964911° | Rear boundary of the land including the land where the timber mill owned by D.M. Wilbert |
| 6.  | 7.519105° | 79.965026° | Rear boundary of the land including the land owned by Mrs. A.A. Siriyalatha              |
| 7.  | 7.519051° | 79.965110° | Rear boundary of the land including the land owned by Mrs. A. A. Siriyalatha             |
| 8.  | 7.519005° | 79.965157° | Road near the house of Mr .Gamini Dayawansha                                             |
| 9.  | 7.519050° | 79.965257° | Rear boundary of the land including the land owned by Mr.A.A. Satharasinghe              |
| 10. | 7.519074° | 79.965380° | Rear boundary of the land including the land owned by Mr.A.A. Satharasinghe              |
| 11. | 7.519018° | 79.965681° | Rear boundary of the land including the land owned by Mr.A.A. Satharasinghe              |
| 12. | 7.518944° | 79.965781° | Rear boundary of the land including the land owned by Mr.A.A. Ariyarathne                |
| 13. | 7.519080° | 79.966103° | Rear boundary of the land including the land owned by Mr.M.S.M. Haleem                   |
| 14. | 7.518962° | 79.966239° | Rear boundary of the land including the land owned by Mr. M.S.M. Haleem                  |
| 15. | 7.518921° | 79.966381° | Rear boundary of the land including the land owned by Mr. Abdul Naveed                   |
| 16. | 7.518945° | 79.966437° | Rear boundary of the land including the land owned by Mr. Abdul<br>Navid                 |
| 17. | 7.518926° | 79.966578° | Rear boundary of the land including the land owned by Mr. Abdul<br>Navid                 |
| 18. | 7.518802° | 79.966831° | Rear boundary of the land including the land owned by Mr. A.S.M. Gawais                  |
| 19. | 7.518956° | 79.966949° | Rear boundary of the land including the land owned by Mr. M.l. Siyad                     |
| 20. | 7.518959° | 79.967087° | Rear boundary of the land including the land owned by Mr. M.l. Siyad                     |
| 21. | 7.518832° | 79.967235° | Rear boundary of the land including the land owned by Mr. M.I. Siyad                     |
| 22. | 7.518832° | 79.967236° | Road near the house of Mr. M.I. Siyad                                                    |
| 23. | 7.518665° | 79.967326° | Rear boundary of the land including the land owned by Mrs. D.L. Kusumawathie             |

| S/N | Latitude  | longitude  | Boundary description                                                                |
|-----|-----------|------------|-------------------------------------------------------------------------------------|
| 24. | 7.518581° | 79.967494° | Rear boundary of the land including the land owned by Mr. M.C. Abdul Wathi          |
| 25. | 7.518558° | 79.967713° | Rear boundary of the land including the land owned by Mr. M.C. Abdul Wathi          |
| 26. | 7.518669° | 79.967942° | Rear boundary of the land including the land owned by Mr. M.I. Thiyas               |
| 27. | 7.518508° | 79.968109° | Rear boundary of the land including the land owned by Mr. M.I. Thiyas               |
| 28. | 7.518501° | 79.968354° | Rear boundary of the land including the land owned by Mr. Savisul                   |
| 29. | 7.518591° | 79.968477° | Rear boundary of the land including the land owned by Mr. Savisul                   |
| 30. | 7.518636° | 79.968863° | Rear boundary of the land including the land belongs to Divisional Secretariat      |
| 31. | 7.518692° | 79.969076° | Rear boundary of the land including the land belongs to Divisional Secretariat      |
| 32. | 7.518442° | 79.969231° | Road near the land belongs to Divisional Secretariat                                |
| 33. | 7.518383° | 79.969370° | Rear boundary of the land including the land owned by Mr. M.R.M. Murthi             |
| 34. | 7.518495° | 79.969460° | Rear boundary of the land including the land owned by Mr. M.R.M. Murthi             |
| 35. | 7.518369° | 79.969759° | Rear boundary of the land including the land owned by Mr. Rizvi                     |
| 36. | 7.518359° | 79.969917° | Rear boundary of the land including the land owned by Mr. M.R.M. Gaiz               |
| 37. | 7.518439° | 79.970062° | Rear boundary of the land including the land owned by Mr. M.R.M. Gaiz               |
| 38. | 7.518656° | 79.970070° | Road near the house of Mr. A.H.E. Hasriya                                           |
| 39. | 7.518826° | 79.970115° | Rear boundary of the land including the land owned by Mr. Rilwan                    |
| 40. | 7.518764° | 79.970409° | Road near the poultry Food Shop owned by Mr. Rilva.                                 |
| 41. | 7.518708° | 79.970937° | Rear boundary of the land including the land owned by Mr. M.l.M. Mathsoor           |
| 42. | 7.518947° | 79.971253° | Rear boundary of the land including the land owned by Mrs. Pawul Shamid Jemila Umma |
| 43. | 7.519159° | 79.971427° | Rear boundary of the land including the land owned by Mrs. Pawul Shamid Jemila Umma |
| 44. | 7.519376° | 79.972079° | Road near the pre school of Mrs. S.H.M.U. Fakura                                    |
| 45. | 7.519909° | 79.973091° | Rear boundary of the land including the land owned by Mr. S.H.Pir Mohommad          |
| 46. | 7.520081° | 79.973553° | Rear boundary of the land including the land owned by Mr. S.L. Hilvi                |

| S/N | Latitude  | longitude  | Boundary description                                                             |
|-----|-----------|------------|----------------------------------------------------------------------------------|
| 47. | 7.520161° | 79.973905° | Rear boundary of the land including the land owned by Mr. M.J. Hazeem            |
| 48. | 7.520383° | 79.973975° | Rear boundary of the land including the land owned by Mr. E.A.Jayarathne         |
| 49. | 7.520488° | 79.974251° | Road near the house of Mr. E.A. Jayarathne                                       |
| 50. | 7.520253° | 79.974594° | Rear boundary of the land including the land owned by Mr. E.A. Jayarathne        |
| 51. | 7.520427° | 79.974875° | Rear boundary of the land including the land owned by Mr. J.A. Achini Dimathi    |
| 52. | 7.520690° | 79.975275° | Rear boundary of the land including the land belongs to Multi Purpose Society    |
| 53. | 7.520925° | 79.975339° | Rear boundary of the land including the land belongs to Multi Purpose Society    |
| 54. | 7.521416° | 79.975644° | Rear boundary of the land including the land owned by Mr. M.T. Bonipas Mallawa   |
| 55. | 7.521023° | 79.976129° | Rear boundary of the land including the land owned by Mrs. E.A.Agnas Thotha      |
| 56. | 7.521568° | 79.976197° | Rear boundary of the land including the land owned by Mrs. K.P. Chandralatha     |
| 57. | 7.523126° | 79.976327° | Rear boundary of the land including the land owned by Mr. S.S.A. Leelawathie     |
| 58. | 7.522916° | 79.976897° | Rear boundary of the land including the land owned by Mr. E.A. Rewan Wensis      |
| 59. | 7.520277° | 79.976221° | Road near the house of Mr. E.A. Reman                                            |
| 60. | 7.520088° | 79.975784° | Rear boundary of the land including the land owned by Mrs. P. Lalitha Padmini    |
| 61. | 7.519564° | 79.974248° | Rear boundary of the land including the land owned by Mr. K. A. Anil Subhasinghe |
| 62. | 7.519564° | 79.974248° | Rear boundary of the land including the land owned by Mrs. Jemila Umma           |
| 63. | 7.517648° | 79.971845° | Rear boundary of the land including the land owned by Mr. I. L.A. Najur          |
| 64. | 7 517725° | 79.971078° | Road near the house of Mr. I. L. M. Sharibu                                      |
| 65. | 7 517192° | 79.970240° | Rear boundary of the land including the land owned by Mr. M.L.M. Hal Ajim        |
| 66. | 7.515951° | 79.970089° | Rear boundary of the land including the land owned by Mr. A.R.Thalina            |
| 67. | 7.516034° | 79.969122° | Rear boundary of the land including the land owned by Mr. T .L. M. Hasim         |

| S/N | Latitude  | longitude  | Boundary description                                                                      |
|-----|-----------|------------|-------------------------------------------------------------------------------------------|
| 68. | 7.517330° | 79.968542° | Rear boundary of the land including the land belongs to Mosque                            |
| 69. | 7.517459° | 79.967531° | Road near Jayantha Papadam Institute                                                      |
| 70. | 7.517889° | 79.965641° | Rear boundary of the land including the land belongs to Moor School                       |
| 71. | 7.517763° | 79.965288° | Rear boundary of the land including the land belongs to Chairman Al-Masjdulle Timber Mill |
| 72. | 7.517994° | 79.964676° | Rear boundary of the land including the land owned by Mr.U.L.Marusuk                      |
| 73. | 7.518698° | 79.964600° | Rear boundary of the land including the land owned by Mr.M.C. Umma Sakariya               |