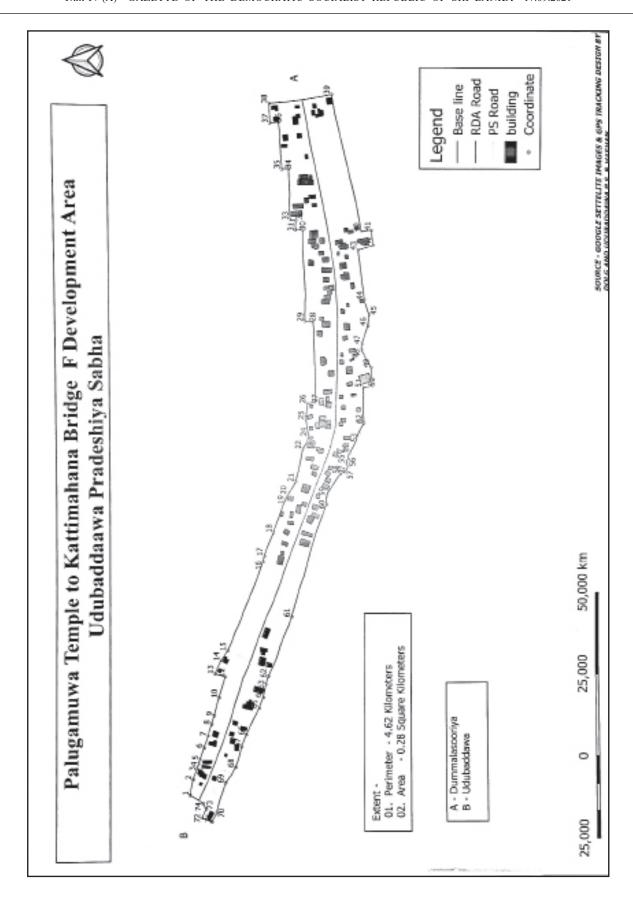

ea within the area of authority of Pradeshiya Sabha Udubaddawa which is depicted and specified in the following map and schedule, by virtue of powers vested in the Pradeshiya Sabha under Section 134(1) of Pradeshiya Sabha Act, No. 15 of 1987, and Therefore, Pradeshiya Sabha Udubaddawa proposes that the said area should be adopted as a developed area and action should be taken to get the approval of the Assistant Commissioner of Local Government in Kurunegala District for the said adoption of resolution.

### **Schedule**

Boundaries of the map related to the developed area in extent of perimeter of Kilometers 4.62 and Square Kilometers 0.28 in **Zone F from Palugamuwa to Kattimahana** situated within the area of authority of Pradeshiya Sabha Udubaddawa, are as per the following Schedule.



| S/N | Latitude  | longitude  | Boundary description                                                         |
|-----|-----------|------------|------------------------------------------------------------------------------|
| 1   | 7.489703° | 79.923242° | Rear boundary of the land including the land owned by Mrs. W.M. Kusumawathie |
| 2   | 7.489563° | 79.923765° | Rear boundary of the land including the land owned by Mrs. W.M. Somawathie   |
| 3   | 7.489461° | 79.923941° | Rear boundary of the land including the land owned by Mrs. W.M. Nandawathie  |
| 4   | 7.489363° | 79.924035° | Rear boundary of the land including the land owned by Mrs. W.M. Nandawathie  |
| 5   | 7.489369° | 79.924068° | Rear boundary of the land including the land owned by Mr. M.P.A. Bandara     |
| 6   | 7.4892