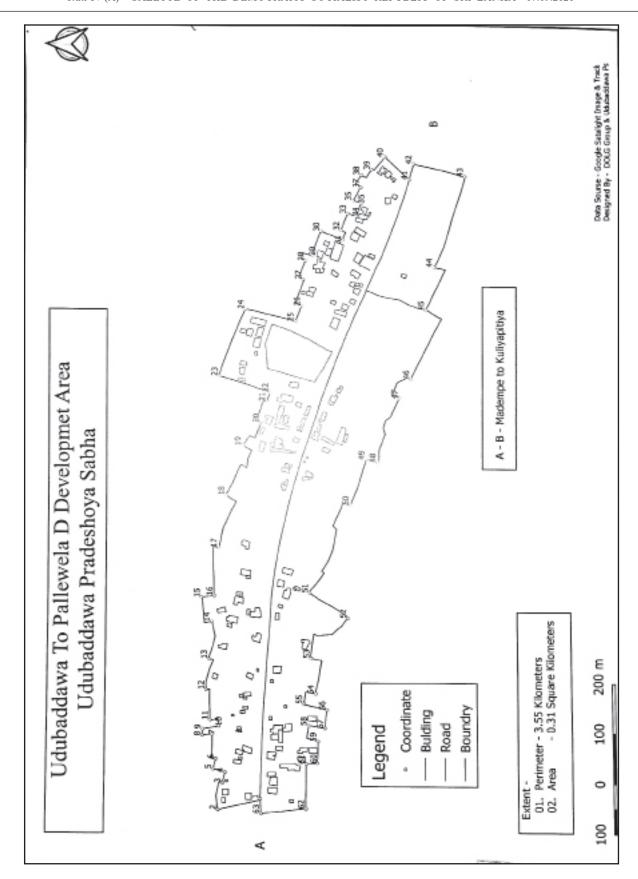

within the area of authority of Pradeshiya Sabha Udubaddawa which is depicted and specified in the following map and schedule, by virtue of powers vested in the Pradeshiya Sabha under Section 134(1) of Pradeshiya Sabha Act, No. 15 of 1987, and Therefore, Pradeshiya Sabha Udubaddawa proposes that the said area should be adopted as a developed area and action should be taken to get the approval of the Assistant Commissioner of Local Government in Kurunegala District for the said adoption of resolution.

### **Schedule**

Boundaries of the map related to the developed area in extent of perimeter of Kilometers 3.55 and Square Kilometers 0.31 and in **Zone D from Udubaddawa to Pallewela** situated within the area of authority of Pradeshiya Sabha Udubaddawa, are as per the following Schedule.



| S/N | Latitude  | longitude  | Ownership                                                                                            |  |
|-----|-----------|------------|------------------------------------------------------------------------------------------------------|--|
| 1   | 7.484125° | 79.976871° | Udubaddawa Kuliyapitiya Main Road                                                                    |  |
| 2   | 7.484876° | 79.976687° | Rear boundary of the land including the land owned by Mr. R.L. Janaka                                |  |
| 3   | 7.484791° | 79.977183° | Rear boundary of the land including the land owned by Mrs. Sriyani Botheju.                          |  |
| 4   | 7.484745° | 79.977359° | Rear boundary of the land including the land owned by Mrs. Amali Priya