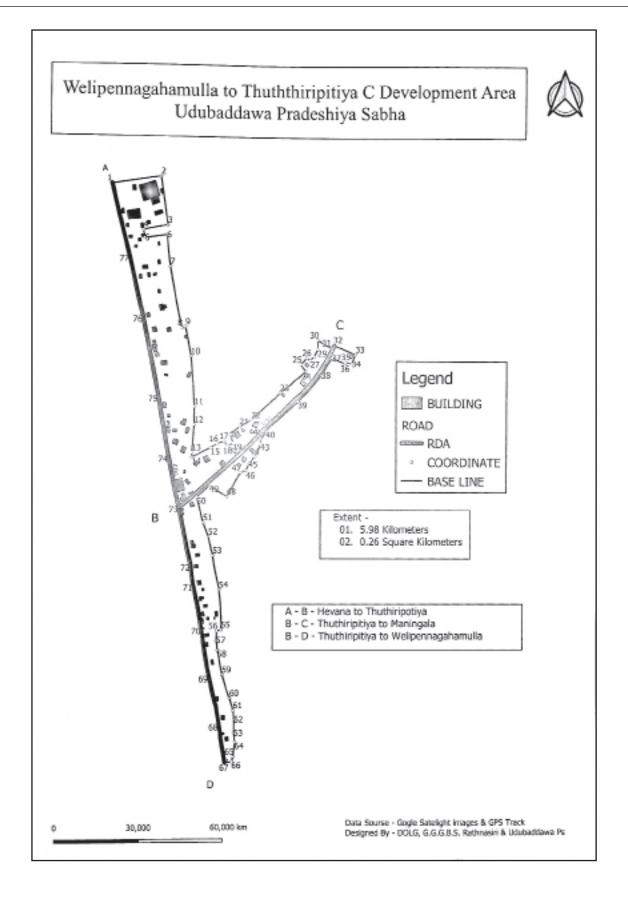

#### **SCHEDULE**

Boundaries of the map related to the developed area in extent of perimeter of Kilometers 3.86 and Square Kilometers 0.24 in **Welipennagahamulla Zone** situated within the area of authority of Pradeshiya Sabha Udubaddawa, are as per the following Schedule.