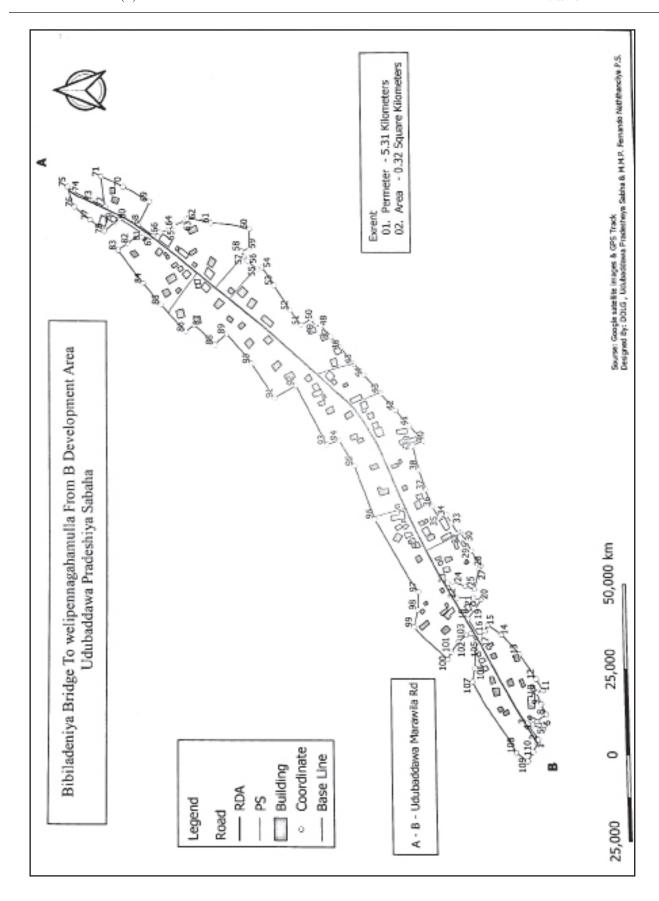

#### **SCHEDULE**

Boundaries of the developed area in extent of perimeter of Kilometers 5.31 and Square Kilometers 0.32 in **Zone B from Bibiladeniya Bridge to Welipennagahamulla** situated within the area of authority of Pradeshiya Sabha Udubaddawa, are as per the following Schedule.