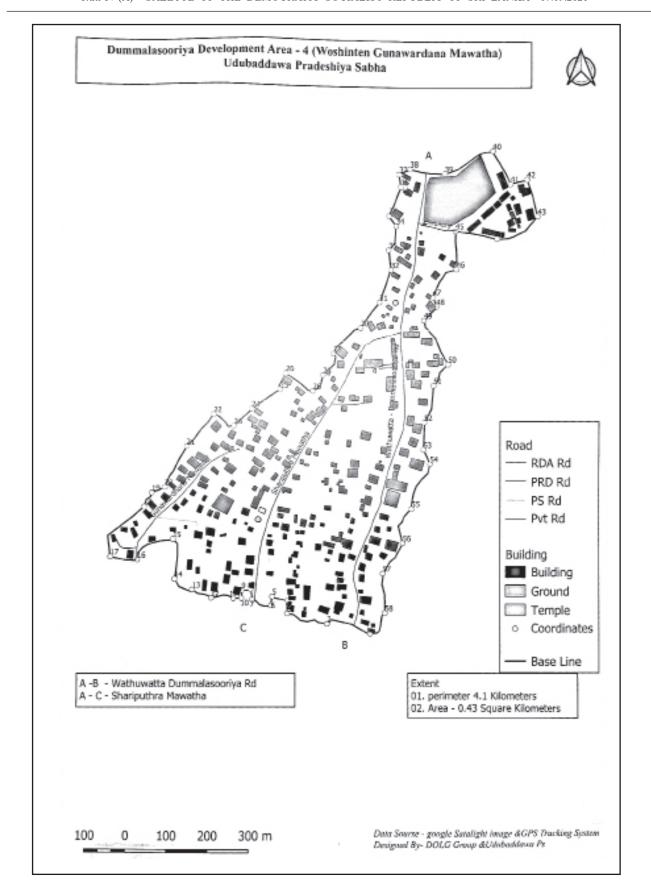

#### RESOLUTION

Pradeshiya Sabha Udubaddawa has taken measures to expand services at the maximum level within the area within the area of authority of Pradeshiya Sabha Udubaddawa which is depicted and specified in the following map and schedule, by virtue of powers vested in the Pradeshiya Sabha under Section 134(1) of Pradeshiya Sabha Act, No. 15 of 1987, and Therefore, Pradeshiya Sabha Udubaddawa proposes that the said area should be adopted as a developed area and action should be taken to get the approval of the Assistant Commissioner of Local Government in Kurunegala District for the said adoption of resolution.

#### **SCHEDULE**

Boundaries of the map related to the developed area in extent of perimeter of Kilometers 3.86 and Square Kilometers 0.24 in **Welipennagahamulla Zone** situated within the area of authority of Pradeshiya Sabha Udubaddawa, are as per the following Schedule.