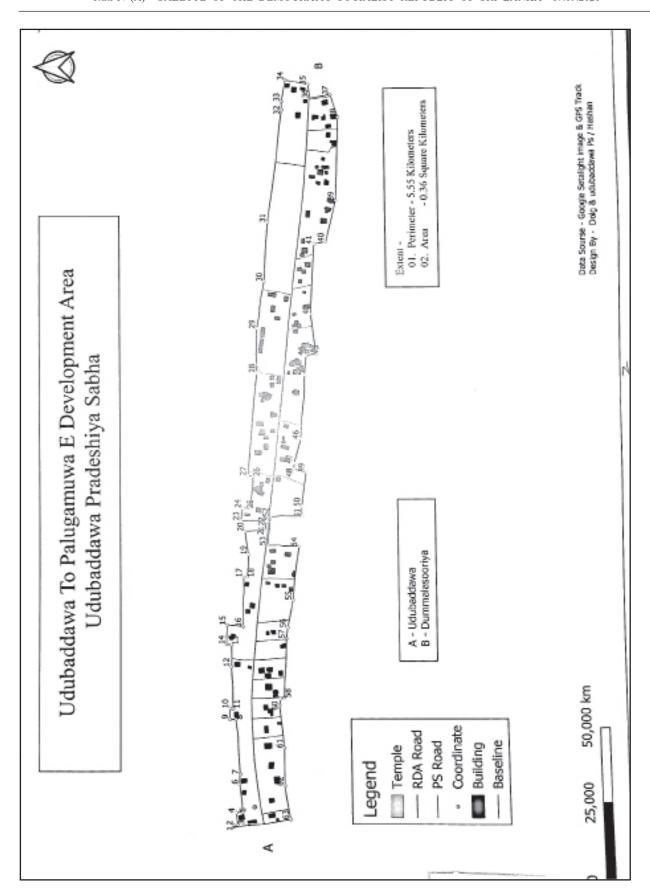

rea within the area of authority of Pradeshiya Sabha Udubaddawa which is depicted and specified in the following map and schedule, by virtue of powers vested in the Pradeshiya Sabha under Section 134(1) of Pradeshiya Sabha Act, No. 15 of 1987, and Therefore, Pradeshiya Sabha Udubaddawa proposes that the said area should be adopted as a developed area and action should be taken to get the approval of the Assistant Commissioner of Local Government in Kurunegala District for the said adoption of resolution.

### **Schedule**

Boundaries of the map related to the developed area in extent of perimeter of Kilometers 5.55 and Square Kilometers 0.36 in **Zone E from Udubaddawa to Palugamuwa** situated within the area of authority of Pradeshiya Sabha Udubaddawa, are as per the following Schedule.



| S/N | Latitude  | longitude  | Ownership                                                      |
|-----|-----------|------------|----------------------------------------------------------------|
| 1   | 7.487622° | 79.940564° | Rear boundary of Rathanasara Temple                            |
| 2   | 7.487641° | 79.940457° | Rear boundary of Rathanasara Temple                            |
| 3   | 7.487603° | 79.940436° | Rear boundary of Rathanasara Temple                            |
| 4   | 7.487570° | 79.940665° | Rear boundary of Rathanasara Temple                            |
| 5   | 7.487557° | 79.940925° | Rear boundary of Rathanasara Temple                            |
| 6   | 7.487560° | 79.941636° | Rear boundary of the land owned by Mrs. N. Rasangika Sandamali |
| 7   | 7.4875