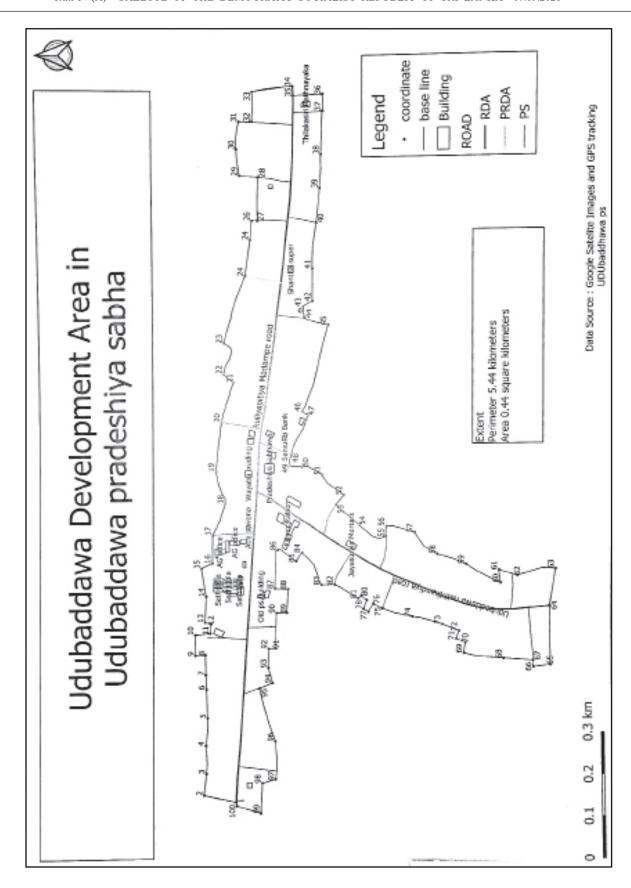

#### **SCHEDULE**

Boundaries of the map related to the developed area in extent of perimeter of Kilometers 5.44 and Square Kilometers 0.44 in **Udubaddawa** situated within the area of authority of Pradeshiya Sabha Udubaddawa, are as per the following Schedule.

| S/N | Latitude                          | longitude  | Ownership                                                                                        |  |  |  |
|-----|-----------------------------------|------------|--------------------------------------------------------------------------------------------------|--|--|--|
|     | Coordinate boundaries from 01-100 |            |                                                                                                  |  |  |  |
| 1   | 7.485384°                         | 79.961198° | Naththandiya Kuliyapitiya Road near the house of Mrs. S.G.Frankli Krishantha Silvera             |  |  |  |
| 2   | 7.486059°                         | 79.961358° | Rear boundary of the land including the land owned by Mr. H.M. Chaminda Bandara He rath          |  |  |  |
| 3   | 7.486011°                         | 79.961842° | Rear boundary of the land including the land owned by Mr. K.D. Premadasa                         |  |  |  |
| 4   | 7.485954°                         | 79.962532° | Rear boundary of the land including the land owned by Mr. K.D. Blanis                            |  |  |  |
| 5   | 7.485984°                         | 79.963092° | Rear boundary of the land including the blocked out land belongs to Ceylon Bank<br>House Company |  |  |  |
| 6   | 7.486014°                         | 79.963711° | Rear boundary of the land including the land owned by Mr. E.P. Ranbanda                          |  |  |  |
| 7   | 7.486049°                         | 79.964042° | Rear boundary of the land including the land owned by Mr. R.D. Ranbanda                          |  |  |  |
| 8   | 7.486075°                         | 79.964418° | Rear boundary of the land including the land owned by Mr. W.C. Fernando                          |  |  |  |
| 9   | 7.486290°                         | 79.964474° | Rear boundary of the land including the land owned by Mr. W.E. Fernando                          |  |  |  |
| 10  | 7.486276°                         | 79.964845° | Rear boundary of the land including the land owned by Mr. W.C. Fernando                          |  |  |  |
| 11  | 7.485998°                         | 79.964890° | Rear boundary of the Public Sports Ground belongs to Udubaddawa Pradeshiya Sabha                 |  |  |  |
| 12  | 7.485943°                         | 79.965114° | Rear boundary of the Public Sports Ground belongs to Udubaddawa Pradeshiya Sabha                 |  |  |  |
| 13  | 7.486091°                         | 79.965138° | Rear boundary of the Public Sports Ground belongs to Udubaddawa Pradeshiya Sabha                 |  |  |  |
| 14  | 7.486052°                         | 79.965812° | Rear boundary of the Weekly Fair belongs to Udubaddawa Pradeshiya Sabha                          |  |  |  |
| 15  | 7.486134°                         | 79.966383° | Rear boundary of the Weekly Fair belongs to Udubaddawa Pradeshiya Sabha                          |  |  |  |
| 16  | 7.486007°                         | 79.966455° | Rear boundary of the land including the land belongs to the Divisional Secretariat               |  |  |  |
| 17  | 7.485950°                         | 79.967057° | Rear boundary of the land including the land belongs to the Divisional Secretariat               |  |  |  |
| 18  | 7.485629°                         | 79.967803° | Rpar boundary of the land including the land owned by Mr. H.M. Chaminda Laksman                  |  |  |  |
| 19  | 7.485816°                         | 79.968453° | Rear boundary of the land including the land owned by Mr. M.A.Noman Shelan                       |  |  |  |
| 20  | 7.485671°                         | 79.969522° | Rear boundary of the land including the land owned by Mr. P.M. Karunarathne                      |  |  |  |
| 21  | 7.485442°                         | 79.970430° | Rear boundary of the land including the land owned by Mrs. Ivon Hetti Arachchi                   |  |  |  |
| 22  | 7.485653°                         | 79.970619° | Rear boundary of the land including the land owned by Mr. H.M. Gunathilake                       |  |  |  |
| 23  | 7.485685°                         | 79.971211° | Rear boundary of the land including the land owned by Mr. H.M. Gunathilake                       |  |  |  |
| 24  | 7.485129°                         | 79.972770° | Rear boundary of the land including the land owned by Mrs. H.M. Gunawathie                       |  |  |  |
| 25  | 7.485072°                         | 79.973529° | Rear boundary of the land including the land owned by Mr. C. Merceline Fernando_                 |  |  |  |
| 26  | 7.485036°                         | 79.973966° | Rear boundary of the land including the land owned by Mrs. K. Anusha Kumari                      |  |  |  |
| 27  | 7.484901°                         | 79.973964° | Rear boundary of the land including the land owned by Mr. K. Nila Rohini                         |  |  |  |
| 28  | 7.484880°                         | 79.974862° | Rear boundary of the land including the land owned by Mrs. k. Somawathie                         |  |  |  |

| S/N | Latitude  | longitude  | Ownership                                                                                                                 |
|-----|-----------|------------|---------------------------------------------------------------------------------------------------------------------------|
| 29  | 7.485305° | 79.974915° | Rear boundary of the land including the land belongs to Catholic Church                                                   |
| 30  | 7.485290° | 79.975501° | Rear boundary of the land including the land belongs to Catholic Church                                                   |
| 31  | 7.485275° | 79.976045° | Rear boundary of the land including the land of the Johanadath School belongs to Divisional Educational Office Udubaddawa |
| 32  | 7.485051° | 79.976045° | Rear boundary of the land including the land of the Johanadath School belongs to Divisional Educational Office Udubaddawa |
| 33  | 7.485030° | 79.976638° | Rear boundary of the land including the land belongs to C.C. Weaving Institute                                            |
| 34  | 7.484119" | 79.976862° | Thailand Temple Road near C.C. Weaving Institute                                                                          |
| 35  | 7.484108° | 79.976612° | Main Road in front of the house of Mrs. P.A. Lilawathie                                                                   |
| 36  | 7.483575° | 79.976659° | Rear boundary of the Catholic Cemetery belongs to Johanadath Church                                                       |
| 37  | 7.483562° | 79.976335° | Rear boundary of the land including the land owned by Mr. B.A.D.E.L. Balachandra                                          |
| 38  | 7.483499° | 79.975403° | Rpar boundary of the land including the land owned by Mrs. Piyasili Chandrasekara                                         |
| 39  | 7.483505° | 79.974680° | Rear boundary of the land including the land owned by Mr. W.M. Piyathilake                                                |
| 40  | 7.483577° | 79.973891° | Rear boundary of the land including the land owned by Mrs. Jenny Amarasinghe                                              |
| 41  | 7.483652° | 79.972941° | Rear boundary of the land including the land owned by Mrs. S.M. Lakshmi Niranjala                                         |
| 42  | 7.483737° | 79.972118° | Rear boundary of the land including the land owned by Mr. Ananda Herath                                                   |
| 43  | 7.483835° | 79.972083° | Rear boundary of the land including the land owned by Mr. W.N. Senevirathne                                               |
| 44  | 7.483881° | 79.971857° | Road near the house of Mr. W.N. Senevirathne                                                                              |
| 45  | 7.483502° | 79.971756° | Road near the house of Mrs. J.A.D. Sureka Kumari                                                                          |
| 46  | 7.483961° | 79.969717° | Rear boundary of the land including the land owned by Mrs. J.A.D. Sureka Kumari Kumari                                    |
| 47  | 7.483772° | 79.969636° | Rear boundary of the land including the land owned by Mr. L.U.A. Gamini                                                   |
| 48  | 7.484044° | 79.968815° | Road near the house of Mr. K.K. Donald Hilari                                                                             |
| 49  | 7.484201° | 79.968543° | Rear boundary of the land including the land owned by Mr. Abhayasiri Herath                                               |
| 50  | 7.483877° | 79.968361° | Rear boundary of the land including the land where Multi Purpose Cooperative Building                                     |
| 51  | 7.483472° | 79.968249° | Rear boundary of the land including the land owned by Mr. M.Piyasena Perera                                               |
| 52  | 7.482922° | 79.967990° | Day Care Center belongs to Divisional Secretariat                                                                         |
| 53  | 7.483053° | 79.967793° | Road in front of Sarvodaya Development Bank                                                                               |
| 54  | 7.482540° | 79.967427° | Rear boundary of the land including the land owned by Mr. R.P. Saroj Priyadarshana                                        |
| 55  | 7.481961° | 79.967080° | Road near the land of Mr. R.P. Saroj Priyadarshana                                                                        |
| 56  | 7.481968° | 79.967297° | Rear boundary of the land including the land owned by Mr. L.U.A. Jayasekara                                               |
| 57  | 7.481513° | 79.967031° | Rear boundary of the land including the land owned by Mr. Nevil Peris                                                     |
| 58  | 7.480767° | 79.966651° | Rear boundary of the land including the land owned by Mr. A.N. Liyanage                                                   |
| 59  | 7.480233° | 79.966350° | Rear boundary of the land including the land owned by Mrs. Indra Padmalatha                                               |

| S/N | Latitude  | longitude  | Ownership                                                                                        |
|-----|-----------|------------|--------------------------------------------------------------------------------------------------|
| 60  | 7.479398° | 79.966096° | Rear boundary of the land including the land owned by Mr. D.N.D. Mannapperuma                    |
| 61  | 7.479440° | 79.966360° | Rear boundary of the land including the land belongs to Assessment Limit of Access Lanka Company |
| 62  | 7.478932° | 79.966295° | Rear boundary of the land including the land owned by Mrs. Premawathie Jayaweera                 |
| 63  | 7.478159° | 79.966329° | Warrior Thushara Mawatha                                                                         |
| 64  | 7.478296° | 79.965474° | Road in front of the garden of Chandrasiri Ekanayake                                             |
| 65  | 7.478363° | 79.964288° | Rear boundary of the land including the land owned by Mr. Piyasiri Ekanayake                     |
| 66  | 7.478701° | 79.964192° | Rear boundary of the land including the land owned by Mr. Piyasiri Ekanayake                     |
| 67  | 7.478706° | 79.964411° | Road near the house owned by Mr. Piyasiri Ekanayake                                              |
| 68  | 7.479384° | 79.964306° | Rear boundary of the land including the land owned by Mr. E.P. Kularathne                        |
| 69  | 7.480274° | 79.964404° | Rear boundary of the land including the land owned by Mr. E.P. Kularathne                        |
| 70  | 7.480214° | 79.964667° | Rear boundary of the land including the land owned by Mrs. R.A. Baby Nona                        |
| 71  | 7.480505° | 79.964711° | Rear boundary of the land including the land owned by Mrs. R.A. Baby Nona                        |
| 72  | 7.480438° | 79.964923° | Rear boundary of the land including the land owned by Mrs. R.A. Baby Nona                        |
| 73  | 7.480733° | 79.965052° | Rear boundary of the land including the land owned by Mr. K.A.M. Kulasinghe                      |
| 74  | 7.481391° | 79.965231° | Rear boundary of the land including the land owned by Mr. R.N. Perera                            |
| 75  | 7.482065° | 79.965434° | Road near the house of Mr. K. Thomas Perera                                                      |
| 76  | 7.482271° | 79.965542° | Rear boundary of the land including the land owned by Mrs. K. Hemakanthi                         |
| 77  | 7.482340° | 79.965401° | Rear boundary of the land including the land owned by Mr. R. Kulasooriya                         |
| 78  | 7.482493° | 79.965501° | Rear boundary of the land including the land owned by Mr. R. Kulasooriya                         |
| 79  | 7.482384° | 79.965719° | Rear boundary of the land including the land owned by Mr. Upali Chandrasiri                      |
| 80  | 7.482503° | 79.965801° | Rear boundary of the land including the land owned by Mr. K.D. Samaneris                         |
| 81  | 7.482602° | 79.965652° | Rear boundary of the land including the land owned by Mr. S.A.Emalin                             |
| 82  | 7.483172° | 79.965885° | End of the Assessment limit of Karambahena Graveyard Road                                        |
| 83  | 7.483525° | 79.965941° | Rear boundary of the land including the land owned by Mr. K.Somathilake Perera                   |
| 84  | 7.483972° | 79.966649° | Rear boundary of the land belongs to Sri Lanka Transport Board                                   |
| 85  | 7.484119° | 79.966513° | Rear boundary of the land belongs to Sri Lanka Transport Board                                   |
| 86  | 7.484472° | 79.966746° | Rear boundary of the Filling Station belongs to Multi Purpose Cooperative Society Udubaddawa     |
| 87  | 7.484508° | 79.965907° | Rear boundary of Indrarama Temple                                                                |
| 88  | 7.484251° | 79.965912° | Rear boundary of Udubaddawa Pradeshiya Sabha                                                     |
| 89  | 7.484259° | 79.965376° | Rear boundary of the land including the land owned by Mr. K.A. Rathnayake                        |
| 90  | 7.484478° | 79.965345° | Rear boundary of the land including the land owned by Mr. K.A. Rathnayake                        |
| 91  | 7.484488° | 79.964619° | Rear boundary of the land including the land owned by Mr. W. Austin Fernnado                     |

| S/N | Latitude  | longitude  | Ownership                                                                    |
|-----|-----------|------------|------------------------------------------------------------------------------|
| 92  | 7.484653° | 79.964588° | Rear boundary of the land including the land owned by Mr. Charlis Signgno    |
| 93  | 7.484650° | 79.964124° | Rear boundary of the land including the land owned by Mr. P.W. Ranasinghe    |
| 94  | 7.484525° | 79.963914° | Rear boundary of the land including the land owned by Mr. P.W. Ranasinghe    |
| 95  | 7.484909° | 79.963719° | Rear boundary of the land including the land owned by Mrs. A.A. Podimenike   |
| 96  | 7.484515° | 79.962463° | Rear boundary of the land including the land owned by Mr. P.H. Wijerathne    |
| 97  | 7.484436° | 79.961722° | Road near the house of Mr. J.K. Keerthi Rathne                               |
| 98  | 7.484825° | 79.961614° | Rear boundary of the land including the land owned by Mr. Nimal Jayasiri     |
| 99  | 7.484833° | 79.961152° | Rear boundary of the land including the land owned by Mr. Nimal Jayasiri     |
| 100 | 7.485392° | 79.961085° | Madampe - Kuliyapitiya Main Road in front of the house of Mr. Nimal Jayasiri |