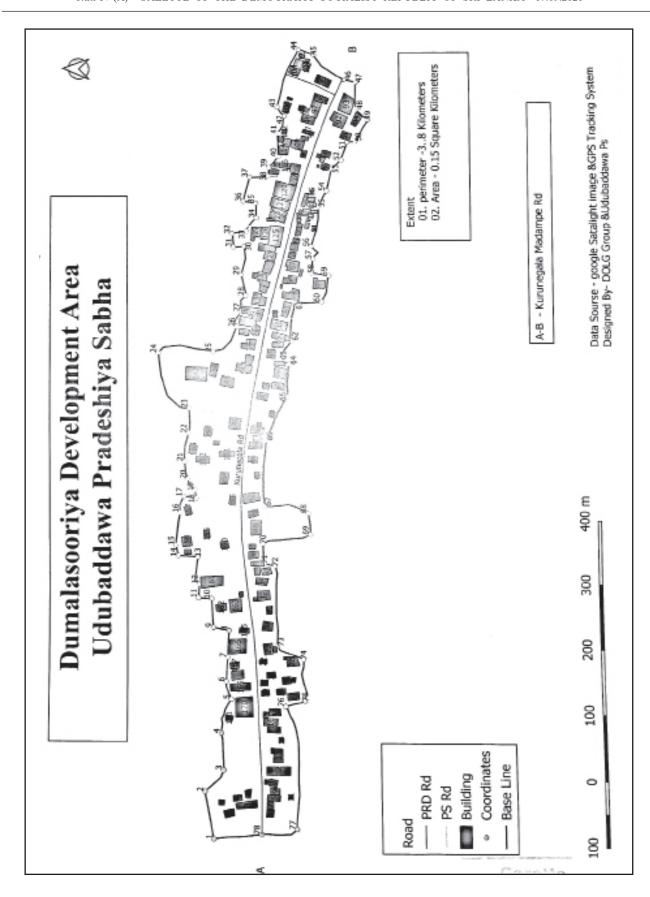

#### RESOLUTION

Pradeshiya Sabha Udubaddawa has taken measures to expand services at the maximum level within the area within the area of authority of Pradeshiya Sabha Udubaddawa which is depicted and specified in the following map and schedule, by virtue of powers vested in the Pradeshiya Sabha under Section 134(1) of Pradeshiya Sabha Act, No. 15 of 1987, and Therefore, Pradeshiya Sabha Udubaddawa proposes that the said area should be adopted as a developed area and action should be taken to get the approval of the Assistant Commissioner of Local Government in Kurunegala District for the said adoption of resolution.

#### **SCHEDULE**

Boundaries of the map related to the developed area in extent of perimeter of Kilometers 10.9 and Square Kilometers 0.71 and in **Zone A from Udubaddawa to Bibiladeniya** situated within the area of authority of Pradeshiya Sabha Udubaddawa, are as per the following Schedule.