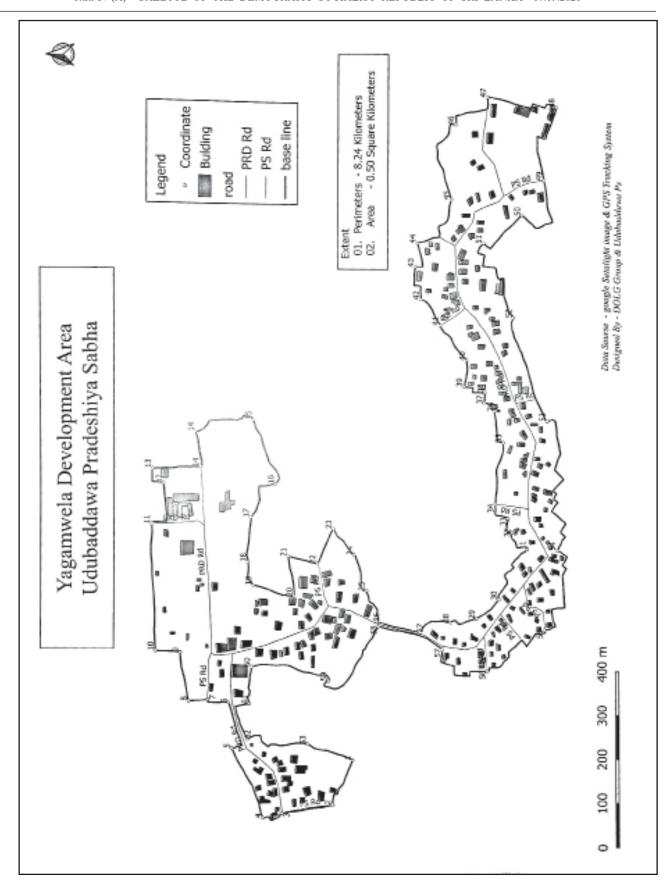

#### **Schedule**

Boundaries of the map related to the developed area in extent of perimeter of Kilometers 8.24 and Square Kilometers 0.50 and in **Yagamwela Zone** situated within the area of authority of Pradeshiya Sabha Udubaddawa, are as per the following Schedule.

| S/N | Latitude  | longitude  | Ownership                                                                       |
|-----|-----------|------------|---------------------------------------------------------------------------------|
| 1   | 7.506789° | 79.936338° | Rear boundary of the land including the land owned by Mr. Abdul Waabu           |
| 2   | 7.507235° | 79.935366° | Road near the old Pradeshiya Sabha Udubaddawa                                   |
| 3   | 7.508313° | 79.935185° | Road near the old Pradeshiya Sabha Udubaddawa                                   |
| 4   | 7.508765° | 79.935064° | Rear boundary of the land including the land owned by Mr. A.H.M. Nazeer         |
| 5   | 7.509456° | 79.936574° | Rear boundary of the land including the land owned by Mr. Ewappuhamy            |
| 6   | 7.509538° | 79.937573° | Rear boundary of the land including the land owned by Mr. K.P. Selvarathnam     |
| 7   | 7.509995° | 79.937628° | Road near Yagamwela Conference Hall Marakkalamulla                              |
| 8   | 7.510436° | 79.937595° | Rear boundary of the land including the land owned by Mr. Ampas                 |
| 9   | 7.510621° | 79.938660° | Rear boundary of the land including the land owned by Mr. R.A. Harshana Sampath |
| 10  | 7.511160° | 79.938682° | Rear boundary of the land including the land owned by Mr. Harshana Sampath      |
| 11  | 7.511269° | 79.941433° | Road near the house of Mr. Chandima Randeniya                                   |
| 12  | 7.511026° | 79.942366° | Rear boundary of the land including the land belongs to Thawalla school         |
| 13  | 7.510184° | 79.942723° | Rear boundary of the land including the land belongs to Thawalla school         |
| 14  | 7.510307° | 79.943486° | Road near Dhammaloka Vidyalaya Thawalla                                         |
| 15  | 7.509047° | 79.943759° | Rear boundary of the land including the land owned by Mr. R.A.Charitha Ruwan    |
| 16  | 7.508524° | 79.942339° | Rear boundary of the land including the land owned by Mr. R.A.Charitha Ruwan    |
| 17  | 7.509069° | 79.941470° | Rear boundary of the land including the land owned by Mr. R.A.Charitha Ruwan    |
| 18  | 7.509125° | 79.940637° | Rear boundary of the land including the land owned by Mr. R.A.Charitha Ruwan    |
| 19  | 7.508990° | 79.940127° | Rear boundary of the land including the land owned by Mr. A.A.E. Ariyarathne    |
| 20  | 7.508101° | 79.939885° | Rear boundary of the land including the land owned by Mr. M.M.Adanpillei        |
| 21  | 7.508243° | 79.940771° | Rear boundary of the land including the land owned by Mr. M.P.M. Saliman        |
| 22  | 7.507590° | 79.940620° | Road near the house of Mr. M.I.M. Maharush                                      |
| 23  | 7.507237° | 79.941375° | Rear boundary of the land including the land owned by Mr. M.I.M.Maharush        |

| S/N | Latitude  | longitude  | Ownership                                                                   |
|-----|-----------|------------|-----------------------------------------------------------------------------|
| 24  | 7.506777° | 79.940804° | Rear boundary of the land including the land owned by Mr. A.S.M. Muzadi     |
| 25  | 7.506510° | 79.940021° | Rear boundary of the land including the land owned by Mr. A.S.M. Muzadi     |
| 26  | 7.506279° | 79.939356° | Road near the house of Mr. Mohomad Wais, Yagamwela                          |
| 27  | 7.505291° | 79.939104° | Rear boundary of the land including the land owned by Mr. M.S. Mohomad Wais |
| 28  | 7.504634° | 79.939324° | Rear boundary of the land including the land owned by Mr. M.S. Mohomad Wais |
| 29  | 7.504047° | 79.939417° | Rear boundary of the land including the land owned by Mr. Abdul Hameed      |
| 30  | 7.503552° | 79.939846° | Rear boundary of the land including the land owned by Mr. A.K. Rauf         |
| 31  | 7.502908° | 79.940947° | Rear boundary of the land including the land owned by Mr. H.M. Fawsiya      |
| 32  | 7.503272° | 79.941323° | Rear boundary of the land including the land owned by Mr. R. Kalin Rauman   |
| 33  | 7.503361° | 79.941638° | Rear boundary of the land including the land owned by Mr. M.S.M. Wais       |
| 34  | 7.503635° | 79.941901° | Road near the house of Mr. Yusub                                            |
| 35  | 7.503464° | 79.943295° | Rear boundary of the land including the land owned by Mrs. M.L. Noor Naima  |
| 36  | 7.503686° | 79.944003° | Rear boundary of the land including the land owned by Mrs. S.H. Jaseema     |
| 37  | 7.503894° | 79.944179° | Rear boundary of the land including the land owned by Mr. A.H.M. Rauf       |
| 38  | 7.503878° | 79.944389° | Rear boundary of the land including the land owned by Mr. A.H.M. Rauf       |
| 39  | 7.504347° | 79.944520° | Rear boundary of the land including the land owned by Mr. I.L. Nihaldin     |
| 40  | 7.504297° | 79.945112° | Rear boundary of the land including the land owned by Mr. I.L. Nihaldin     |
| 41  | 7.504885° | 79.945855° | Rear boundary of the land including the land owned by Mr. S.A.L. Kapoor     |
| 42  | 7.505326° | 79.946421° | Rear boundary of the land including the land owned by Mr. I.S. Seinal Webbe |

| S/N | Latitude  | longitude  | Ownership                                                               |
|-----|-----------|------------|-------------------------------------------------------------------------|
| 43  | 7.505443° | 79.947134° | Rear boundary of the land including the land owned by Mr. Lafir         |
| 44  | 7.505415° | 79.947660° | Rear boundary of the land including the land owned by Mr. M.I.M.Abdulla |
| 45  | 7.504656° | 79.948620° | Rear boundary of the land including the land owned by Mr. S.M.Masoor    |
| 46  | 7.504571° | 79.950244° | Rear boundary of the land including the land owned by Mrs. Siththi Umma |
| 47  | 7.503875° | 79.950834° | Road near Ceylon Islam Indrast Triution Society, Diwurumpola            |
| 48  | 7.502343° | 79.950603° | Ceylon Islam Indrast Triution Society Limited                           |
| 49  | 7.502613° | 79.949042° | Vehicle Repairing Center owned by Mr. Jayantha                          |
| 50  | 7.503079° | 79.948284° | Rear boundary of the land including the land owned by Mr. Nisthar       |
| 51  | 7.503938° | 79.947653° | Rear boundary of the land including the land owned by Mr. N.P. Maharoof |
| 52  | 7.503242° | 79.946048° | Rear boundary of the land including the land owned by Mr. M.l. Nilapdin |
| 53  | 7.502483° | 79.943786° | Rear boundary of the land including the land owned by Mr.M.C. Kajidin   |
| 54  | 7.502232° | 79.940940° | Road near the house of Mr. Deen                                         |
| 55  | 7.502519° | 79.939185° | Road near the house of Mrs. Sakariya, Othegama                          |
| 56  | 7.503779° | 79.938282° | Road near the old church                                                |
| 57  | 7.504800° | 79.938750° | Rear boundary of the land owned by Mr. S.M.Salawudeen                   |
| 58  | 7.506223° | 79.939229° | Rear boundary of the land including the land owned by Mr. A.L.M. Salam  |
| 59  | 7.507314° | 79.938069° | Rear boundary of the land including the land owned by Mrs. K.H.L. Umma  |
| 60  | 7.509033° | 79.938357° | Rear boundary of the land including the land owned by Mr. Selvarathnam  |

| S/N | Latitude  | longitude  | Ownership                                                                   |
|-----|-----------|------------|-----------------------------------------------------------------------------|
| 61  | 7.509088° | 79.937546° | Rear boundary of the land including the land owned by Mr. S.M.Mazoor        |
| 62  | 7.509110° | 79.936789° | Rear boundary of the land including the land owned by Mrs. U.L. Seinathumma |
| 63  | 7.507796° | 79.936676° | Rear boundary of the land including the land owned by Mrs. U.L. Seinathumma |